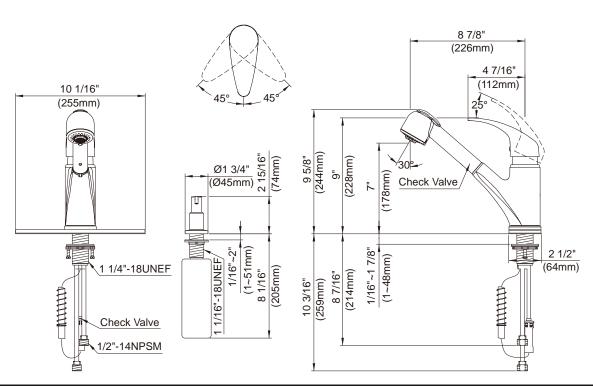

### **Description**

- Ceramic disc valve
- 9 1/2" high spout, 9" spout length
- 2 function spray/aerated stream
- Includes brass soap/lotion dispenser
- Quiet running hose with spring retraction
- 2 hole mount with optional deck plate