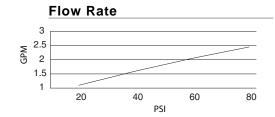

# **SPECIFICATIONS**

# MELROSE™ SINGLE HANDLE PULL-OUT KITCHEN FAUCET

#### Model

D454512 (Replaces D456113 series)

### **Description**

- Ceramic disc valve
- 9 1/2" high spout, 9" spout length
- 2 function spray/aerated stream
- Includes brass soap/lotion dispenser
- Quiet running hose with spring retraction
- 2 hole mount with optional deck plate

## **Standards**



- NSF 61-9
- Energy Policy Act of 1992



- ASME A112.18.1M/A112.18.1
- NSF/ANSI 372
- CSA B125.1



 ADA Accessibility Guidelines for Buildings and Facilities -4.27.4 Controls and Mechanisms





#### **Finishes Available**

- Chrome
- Other: Refer to Price List for additional finish

# Warranty

Danze products are covered by a manufacturer's limited "lifetime" warranty for manufacturing defects.



| Subn  | nittal Information: |           |
|-------|---------------------|-----------|
| Job I | Name:               | Location: |

Contractor: \_\_\_\_\_ Contact #:\_\_\_\_