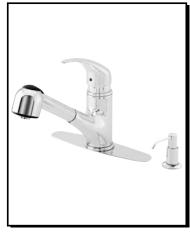

# MELROSE™ SINGLE HANDLE PULL-OUT KITCHEN FAUCET

### **Description**

- Ceramic disc valve
- 9 1/2" high spout, 9" spout length
- 2 function spray/aerated stream
- Includes brass soap/lotion dispenser
- Quiet running hose with spring retraction
- 2 hole mount with optional deck plate