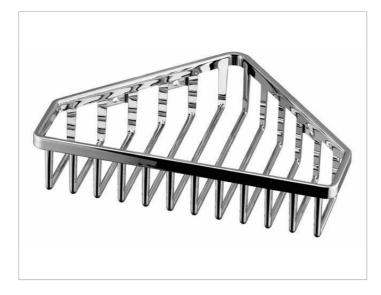

# Shower shelves 24904010000 Sponge basket for corner installation

### **SPECIFICATIONS**

KEUCO SPONGE BASKET for corner installation, wall mounted, 24904010000

chrome-plated sponge wire basket for corner installation in a functional design,

easy to clean

total depth 8-1/8", width 9-7/16", height 1-15/18",