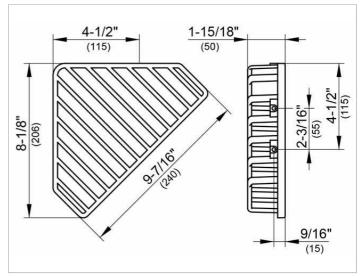

#### **DRAWING**

### **SPECIFICATIONS**

KEUCO SPONGE BASKET for corner installation, wall mounted, 24904010000

chrome-plated sponge wire basket for corner installation in a functional design,

easy to clean

total depth 8-1/8", width 9-7/16", height 1-15/18",