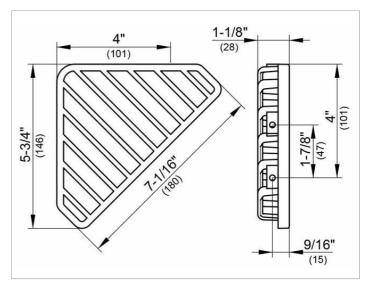

### **DRAWING**

### **SPECIFICATIONS**

KEUCO SOAP WIRE BASKET for corner installation, wall mounted, 24903010000

chrome-plated soap wire basket for corner installation in a functional design,

easy to clean

total depth 5-3/4", width 7-1/16", height 1-1/8",