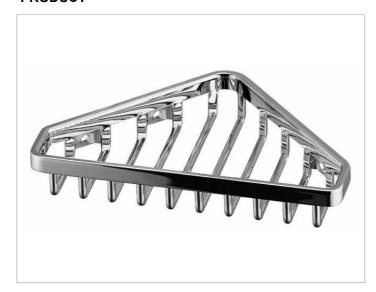

# Shower shelves 24903010000 Soap wire basket for corner installation

#### **PRODUCT**

## **SURFACE**

chrome-plated

### **SPECIFICATIONS**

KEUCO SOAP WIRE BASKET for corner installation, wall mounted, 24903010000

chrome-plated soap wire basket for corner installation in a functional design,

easy to clean

total depth 5-3/4", width 7-1/16", height 1-1/8",