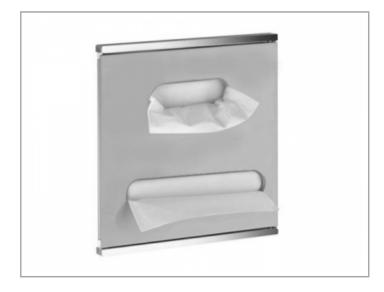

- Tissue box
- Paper towel dispenser, for max. 100 paper towels (25 x 23 cm)

#### **SURFACE**

chrome-plated/aluminium lacquered/left

the recessed grip is covered. with a lock and an integrated releasing mechanism.

complete. consisting of:

Tissue box

Paper towel dispenser. for max. 100 paper towels (25 x 23 cm)

Exterior measurements: Height 325 mm. width 326 mm. depth 143 mm