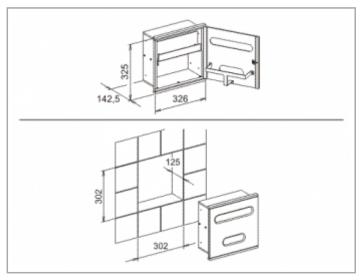

## **DIMENSION**

326 x 325 x 143 mm

Cutout measurements: Height 302 mm. width 302 mm. depth 125 mm  $\,$