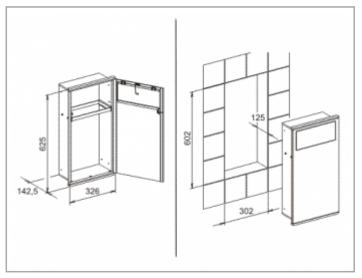

## **DIMENSION**

326 x 625 x 143 mm

the recessed grip is covered. with a lock and an integrated releasing mechanism.

Complete. consisting of:

Waste bin

Exterior measurements: Height 625 mm. width 326 mm. depth 143 mm

Cutout measurements: Height 602 mm. width 302 mm. depth 125 mm