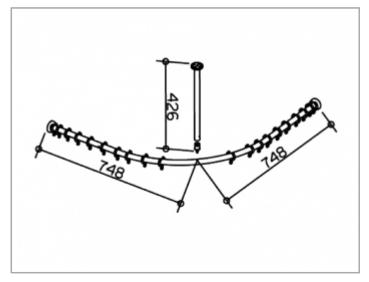

# PRODUCT DATA SHEET

# KEUCO

#### Plan

14938010900 Set of shower curtain rails

### PRODUCT



## Product attributes

for round corner shower tray 900 x 900 mm

- complete, consisting of: 3 x Wall mounting set
- 2 x Shower curtain rail 300 mm
- 1 x Tube angle piece for round corner shower tray
- 1 x Ceiling support 400 mm
- 2 x Shower curtain rings, white (unit of 10 pieces)
- 1 x Connecting piece

SURFACE

chrome-plated

#### DIMENSION

900x900 mm

#### DRAWING



#### **SPECIFICATIONS**

KEUCO PLAN set of shower curtain rails for round corner shower tray. 14938010900. 90m x 900 mm. chrome-plated. diameter 25 mm. complete. consisting of:

3 x wall mounting set

- 2 x shower curtain rail 300 mm
- 1 x tube angle piece for round corner shower tray
- 1 x ceiling support 400 mm
- 2 x shower curtain rings. white (unit of 10 pieces)

1 x connecting piece

including the mounting set