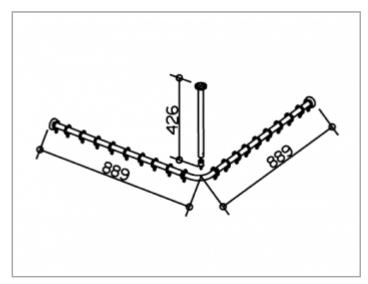

## 14937010900 Set of shower curtain rails

# Product attributes

for four corner shower tray 900 x 900 mm complete, consisting of:

- 3 x Wall mounting set
- 2 x Shower curtain rail 800 mm
- 1 x Tube angle piece 90° for square shower tray
- 1 x Ceiling support 400 mm
- 2 x Shower curtain rings, white (unit of 10 pieces)
- 1 x Connecting piece

### **DIMENSION**

900x900 mm

## **DRAWING**