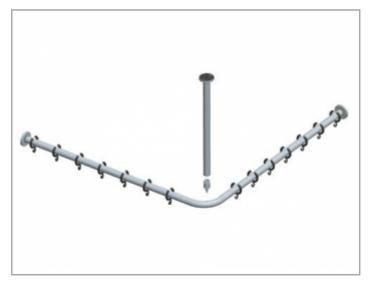

## 14937010900 Set of shower curtain rails

# Product attributes

for four corner shower tray 900 x 900 mm complete, consisting of:

- 3 x Wall mounting set
- 2 x Shower curtain rail 800 mm
- 1 x Tube angle piece 90° for square shower tray
- 1 x Ceiling support 400 mm
- 2 x Shower curtain rings, white (unit of 10 pieces)
- 1 x Connecting piece

## **DRAWING**