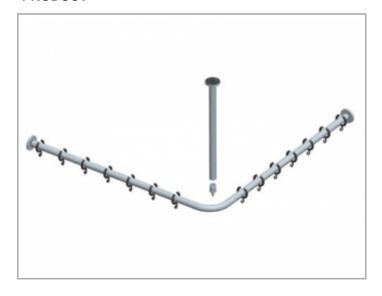

## **PRODUCT**

for four corner shower tray 800 x 800 mm complete, consisting of:

3 x Wall mounting set

**Product attributes** 

- 2 x Shower curtain rail 700 mm
- 1 x Tube angle piece 90° for square shower tray
- 1 x Ceiling support 400 mm
- 2 x Shower curtain rings, white (unit of 10 pieces)
- 1 x Connecting piece

### **SPECIFICATIONS**

KEUCO PLAN set of shower curtain rails for four corner shower tray. 14936010800.  $800 \times 800$  mm. chrome-plated. diameter 25 mm. complete. consisting of:

- 3 x wall mounting set
- 2 x shower curtain rail 700 mm
- 1 x tube angle piece 90° for square shower tray
- 1 x ceiling support 400 mm
- 2 x shower curtain rings. white (unit of 10 pieces)
- 1 x connecting piece including the mounting set