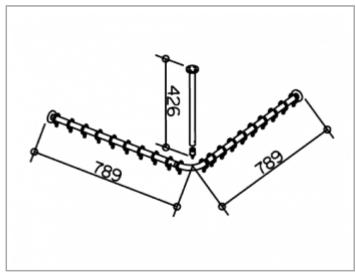

#### **DIMENSION**

800x800 mm

### **SPECIFICATIONS**

KEUCO PLAN set of shower curtain rails for four corner shower tray. 14936010800.  $800 \times 800$  mm. chrome-plated. diameter 25 mm. complete. consisting of:

- 3 x wall mounting set
- 2 x shower curtain rail 700 mm
- 1 x tube angle piece 90° for square shower tray
- 1 x ceiling support 400 mm
- 2 x shower curtain rings. white (unit of 10 pieces)
- 1 x connecting piece including the mounting set