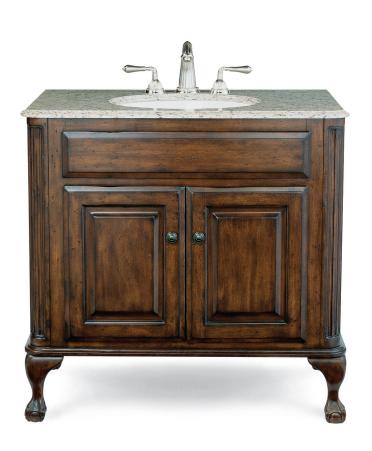

## CUSTOM COLLECTION CLASSIC / ESTATE VANITY

LARGE: 37"W x 22"D x 35 1/4"H MEDIUM: 31"W x 22"D x 35 1/4"H PETITE: 25"W x 22"D x 35 1/4"H

(ALL SIZES 36"H WITH 2CM STONE TOP)

This traditional chest is made of the finest select alder solids and cherry veneers, distressed and then finished in our old-world finish and completed with antique bronze hardware.

The Classic features raised panel ends and Queen Anne legs. The Estate features raised panel ends and ball-and-claw legs.

(37" width shown)

Cole + Co. offers a coordinated selection of stone tops, faucet sets in the latest finishes, and a wide selection of sinks so you can create your own custom look.

All tops are pre-cut for a 14" x 17" undermount sink (including the Cole & Co. Hampton).