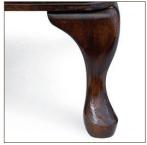

Matching Mirror Available.

Classic Leg Detail

Estate Leg Detail

The Classic features raised panel ends and Queen Anne legs. The Estate features raised panel ends and ball-and-claw legs.

(37" width shown)

Cole + Co. offers a coordinated selection of stone tops, faucet sets in the latest finishes, and a wide selection of sinks so you can create your own custom look.