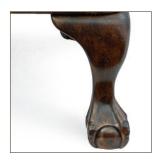

Matching Mirror Available.

Classic Leg Detail

Estate Leg Detail

The Classic features raised panel ends and Queen Anne legs. The Estate features raised panel ends and ball-and-claw legs.

(37" width shown)

Cole + Co. offers a coordinated selection of stone tops, faucet sets in the latest finishes, and a wide selection of sinks so you can create your own custom look.