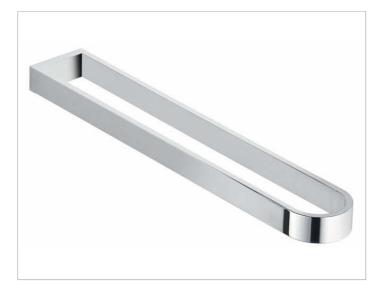

### **SPECIFICATIONS**

KEUCO EDITION 300 towel holder 30019010000 chrome-plated towel holder in an aesthetic and classic design two parallel arranged fixed arms anti static, easy to clean, projection: 12-5/8"