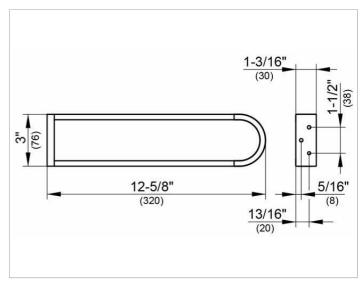

# PRODUCT DATA SHEET



# Edition 300 30019010000 Towel holder

#### **PRODUCT**



### **PRODUCT ATTRIBUTES**

fixed

## **SURFACE**

chrome-plated

#### **DIMENSION**

12,6 "

#### **DRAWING**



### **SPECIFICATIONS**

KEUCO EDITION 300 towel holder 30019010000 chrome-plated towel holder in an aesthetic and classic design two parallel arranged fixed arms anti static, easy to clean, projection: 12-5/8"

The towel holder is fitted with two hidden fixing points

2 wall plugs, Fischer FU 1/4" x 1-3/4" and 2 wall screws are supplied

Warranty: KEUCO products are covered by a 5-year manufacturer's warranty, in effect from the date of purchase. During this time, proven product defects will be remedied free of charge.

Warranty claims must be filed in writing, including a detailed description of the defect immediately after a defect has occurred. For a copy of our detailed product warranty policy, please contact us at office-usa@keuco.com.

Installation: KEUCO products must be installed