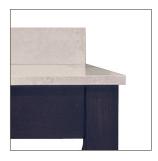

## CUSTOM COLLECTION CLARISSA VANITY

LARGE 37"W x 22"D x 33 1/4"H MED 31"W x 22"D x 33 1/4"H PETITE 25"W x 22"D x 33 1/4"H

(WIDTH INCLUDES 1/2" STONE OVERHANG ON EACH SIDE)

The Clarissa, clean and contemporary, is made of solid alder and cherry veneers handstained with a rich espresso finish and features two tapered front legs with chrome accents.

(37" width shown)

Cole + Co. offers a Bella Crema stone top, coordinating backsplash and faucet sets in the latest finishes, and a wide selection of sinks so you can create your own custom look. Coordinating mirror is also available.