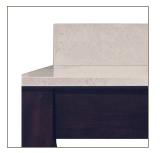

## CUSTOM COLLECTION CLARISSA VANITY

LARGE 37"W x 22"D x 33 1/4"H MED 31"W x 22"D x 33 1/4"H PETITE 25"W x 22"D x 33 1/4"H

(WIDTH INCLUDES 1/2" STONE OVERHANG ON EACH SIDE)

The Clarissa, clean and contemporary, is made of solid alder and cherry veneers handstained with a rich espresso finish and features two tapered front legs with chrome accents.

(37" width shown)

Cole + Co. offers a Bella Crema stone top, coordinating backsplash and faucet sets in the latest finishes, and a wide selection of sinks so you can create your own custom look. Coordinating mirror is also available.