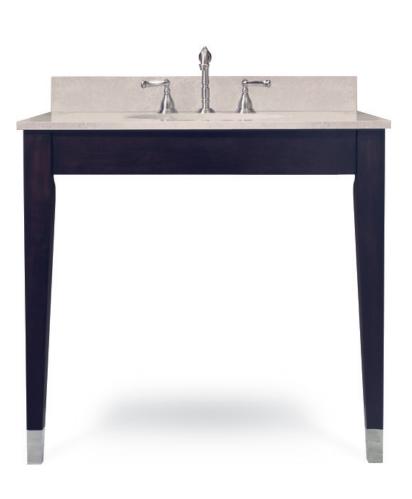

## CUSTOM COLLECTION CLARISSA VANITY

LARGE 37"W x 22"D x 33 1/4"H MED 31"W x 22"D x 33 1/4"H PETITE 25"W x 22"D x 33 1/4"H

(WIDTH INCLUDES 1/2" STONE OVERHANG ON EACH SIDE)

The Clarissa, clean and contemporary, is made of solid alder and cherry veneers handstained with a rich espresso finish and features two tapered front legs with chrome accents.

(37" width shown)

Cole + Co. offers a Bella Crema stone top, coordinating backsplash and faucet sets in the latest finishes, and a wide selection of sinks so you can create your own custom look. Coordinating mirror is also available.

All tops are pre-cut for a 14" x 17" undermount sink (including the Cole & Co. Hampton).

Actual color may vary slightly.