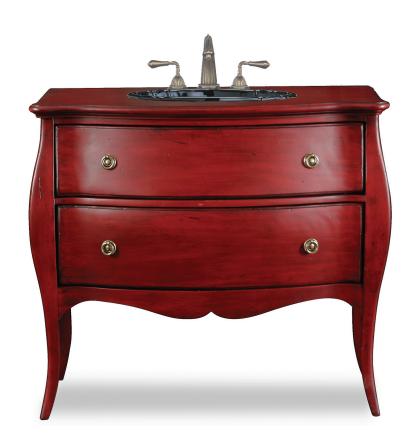

## DESIGNER SERIES TURLINGTON SINK CHEST

40"W x 19"D x 36"H

The Turlington Sink Chest has the graceful curves of a bombe chest with a high skirt and cabriole legs. Two drawers (one working) feature generous storage and Antiqued Pewter pulls. Made of select hardwoods and is burnished with a red handpainted finish with rub-through accents.

Suggested Sinks: Existing Top: Cole + Co. Carlisle or Coventry (Drop-In) Stone Top: Cole + Co. Fairfield (Undermount)

On stone top order, indicate: "Cut for Granite." Large hole is cut in the top prior to shipment to ease stone top installation.

Sink recommendations are for standard 8-inch widespread faucet installation with 1 3/8 in. valves and no special placements.

All vanities with custom cuts are considered a special order and non-returnable. Custom sink cuts available.