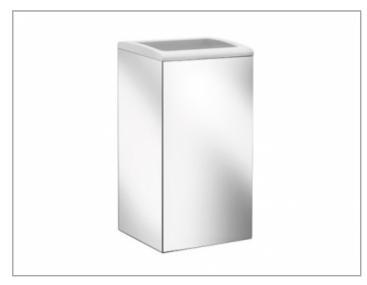

# Collection Moll 12788010000 Waste bin

### **SPECIFICATIONS**

KEUCO COLLECTION MOLL Waste bin 12788010000 Waste bin in chrome-finish (polished stainless steel). wall mounted model for installation in public domain. with concealed mounting brackets for bin liners