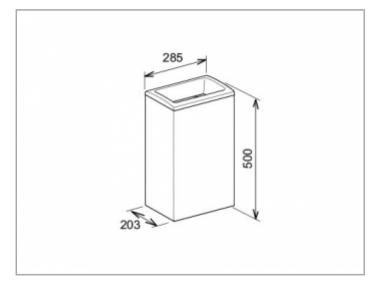

## DRAWING

Capacity: approx. 25l. plastic cover frame. white. RAL 9003. Height 500 mm. Width 285 mm. Projection 203 mm The paper towel dispenser is fitted with 4 hidden fixing points Incl. corrosion-free mounting material