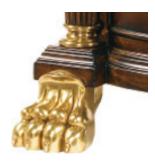

## DESIGNER SERIES TIPTON VANITY

40"W x 21 1/4"D x 36"H

The Tipton Sink Chest is a commanding piece filled with elegance and history. Its stunning mahogany finish and veneers are set off by lionshead hardware accents that are hand cast of brass as well as the clawed front feet. Three of the four drawers are available for storage.