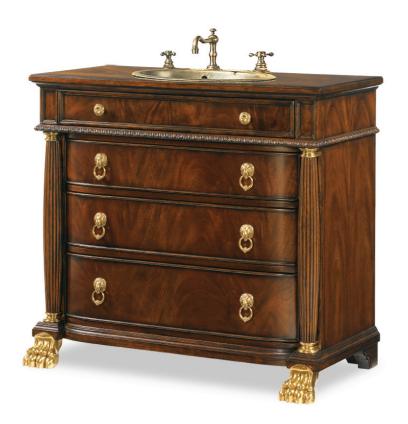

## DESIGNER SERIES TIPTON VANITY

40"W x 21 1/4"D x 36"H

The Tipton Sink Chest is a commanding piece filled with elegance and history. Its stunning mahogany finish and veneers are set off by lionshead hardware accents that are hand cast of brass as well as the clawed front feet. Three of the four drawers are available for storage.

Suggested Sinks: Existing Top: Cole + Co. Carlisle or Coventry (Drop-In) Stone Top: Cole + Co. Fairfield (Undermount)

On stone top order, indicate: "Cut for Granite." Large hole is cut in the top prior to shipment to ease stone top installation.

Sink recommendations are for standard 8-inch widespread faucet installation with 1 3/8 in. valves and no special placements.

All vanities with custom cuts are considered a special order and non-returnable. Custom sink cuts available.

Must provide template.