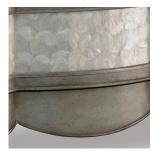

## DESIGNER SERIES MARLOWE SHELL CHEST

## 46"W x 19"D x 36"H

The Marlowe Shell Chest is a dreamy work of art with capiz shells as the main attraction on each of the three drawer fronts. The curved chest is constructed of hardwood solids that are handpainted with a silver and gold multi-dimensional finish. Hardware pulls are an aged bronze finish. Two of the three drawers can be used for storage.