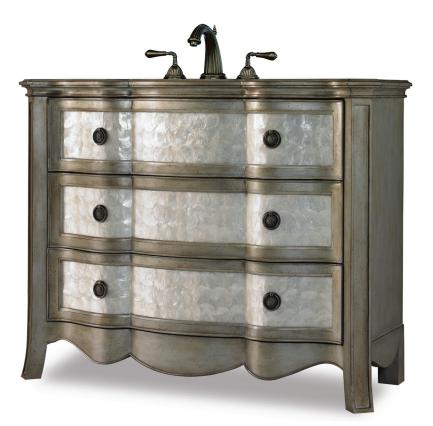

## DESIGNER SERIES MARLOWE SHELL CHEST

## 46"W x 19"D x 36"H

The Marlowe Shell Chest is a dreamy work of art with capiz shells as the main attraction on each of the three drawer fronts. The curved chest is constructed of hardwood solids that are handpainted with a silver and gold multi-dimensional finish. Hardware pulls are an aged bronze finish. Two of the three drawers can be used for storage.