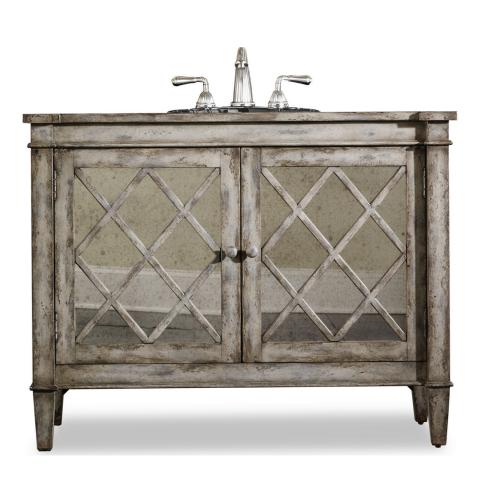

## DESIGNER SERIES KELLEY SINK CHEST

## 44"W x 20"D x 34"H

You'll look like an experienced antique hunter with the Kelley Sink Chest in your home. Rustic handpainted lattice work is complemented by antique mirror. Constructed of hardwood solids, two doors open for storage.

Suggested Sinks: Existing Top: Cole + Co. Carlisle or Coventry (Drop-In) Stone Top: Cole + Co. Fairfield (Undermount)

On stone top order, indicate: "Cut for Granite." Large hole is cut in the top prior to shipment to ease stone top installation.

Sink recommendations are for standard 8-inch widespread faucet installation with 1 3/8 in. valves and no special placements.

All vanities with custom cuts are considered a special order and non-returnable. Custom sink cuts available. Must provide template.