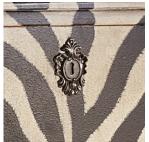

## DESIGNER SERIES GABRIELLE SINK CHEST

56 1/2"W x 21"D x 35 1/2"H

The Gabrielle Sink Chest allows you to show off your inner sass with its zebra striping. Two drawers feature an antique brass finish on delicately scrolled drawer pulls. Made of hardwood solids and handpainted, this vanity has one available drawer for coveted bathroom storage.