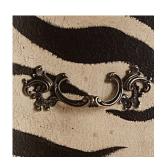

## DESIGNER SERIES GABRIELLE SINK CHEST

56 1/2"W x 21"D x 35 1/2"H

The Gabrielle Sink Chest allows you to show off your inner sass with its zebra striping. Two drawers feature an antique brass finish on delicately scrolled drawer pulls. Made of hardwood solids and handpainted, this vanity has one available drawer for coveted bathroom storage.