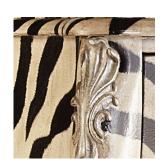

## DESIGNER SERIES GABRIELLE SINK CHEST

56 1/2"W x 21"D x 35 1/2"H

The Gabrielle Sink Chest allows you to show off your inner sass with its zebra striping. Two drawers feature an antique brass finish on delicately scrolled drawer pulls. Made of hardwood solids and handpainted, this vanity has one available drawer for coveted bathroom storage.