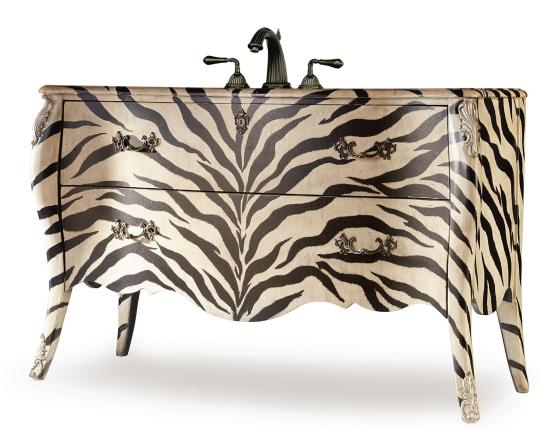

## DESIGNER SERIES GABRIELLE SINK CHEST

56 1/2"W x 21"D x 35 1/2"H

The Gabrielle Sink Chest allows you to show off your inner sass with its zebra striping. Two drawers feature an antique brass finish on delicately scrolled drawer pulls. Made of hardwood solids and handpainted, this vanity has one available drawer for coveted bathroom storage.