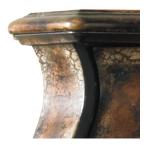

## 47 1/4"W x 19 1/4"D x 34 1/2"H

The Edwards Bombe Sink Chest is a stately piece but with graceful curves and detailing. Two of the three drawers are available for storage. Hardwood solids with cherry veneers are handpainted and distressed. Drawer pulls are finished in an antique bronze.