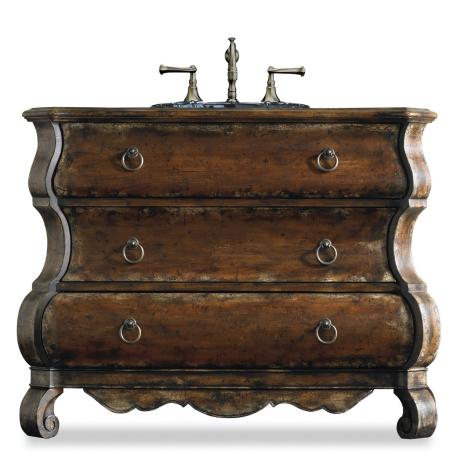

## DESIGNER SERIES EDWARDS BOMBE CHEST

## 47 1/4"W x 19 1/4"D x 34 1/2"H

The Edwards Bombe Sink Chest is a stately piece but with graceful curves and detailing. Two of the three drawers are available for storage. Hardwood solids with cherry veneers are handpainted and distressed. Drawer pulls are finished in an antique bronze.