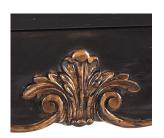

## DESIGNER SERIES BELLAVITA DEMILUNE SINK CHEST

36 3/4"W x 19"D x 34"H

The Bellavita Sink Chest is full of glamour and high style. Cherry, walnut, and maple veneers adorn this piece along with Golden Madrone burling and faux leather accents. The high skirt gives an open feel. Heavy distressing and burnishing give Bellavita an antiqued look. Two drawers for storage. Pewter hardware pulls.