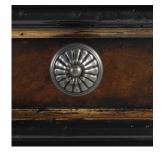

## DESIGNER SERIES BELLAVITA DEMILUNE SINK CHEST

36 3/4"W x 19"D x 34"H

The Bellavita Sink Chest is full of glamour and high style. Cherry, walnut, and maple veneers adorn this piece along with Golden Madrone burling and faux leather accents. The high skirt gives an open feel. Heavy distressing and burnishing give Bellavita an antiqued look. Two drawers for storage. Pewter hardware pulls.