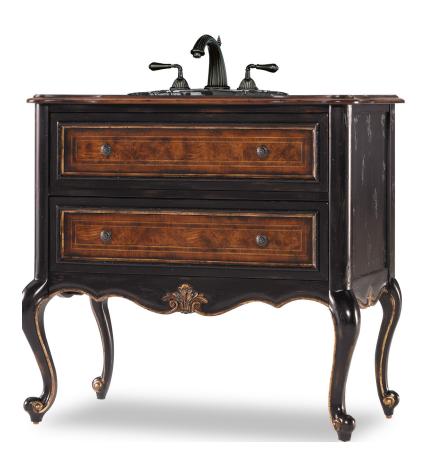

## DESIGNER SERIES BELLAVITA DEMILUNE SINK CHEST

36 3/4"W x 19"D x 34"H

The Bellavita Sink Chest is full of glamour and high style. Cherry, walnut, and maple veneers adorn this piece along with Golden Madrone burling and faux leather accents. The high skirt gives an open feel. Heavy distressing and burnishing give Bellavita an antiqued look. Two drawers for storage. Pewter hardware pulls.