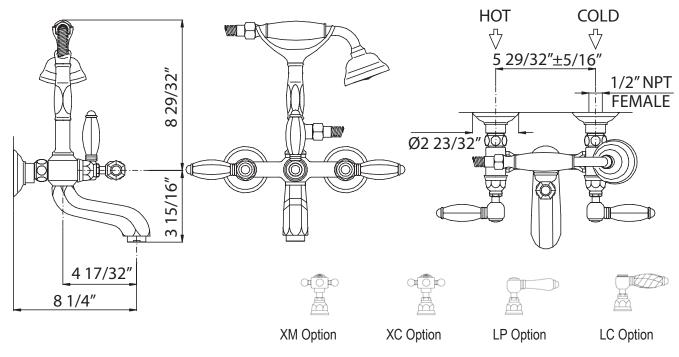

### FEATURES

- Wall mounted exposed two handle tub filler with cradle and single-function brass handshower with metal insert for LH/XM/LC/XC and porcelain insert for LP
- 5 29/32" center to center ±5/16"
- 39 3/8" length hose
- Includes wall unions C7205 1/2"F x 3/4"M
- If the deck unions AR00380 or the floor pillar legs ZA383 are used, you MUST include the adaptor C5574EXT. Allow for an extra 2 5/8" in length. This may effect your rough-in dimensions.
- Spout reach 4 17/32"
- 10 GPM @ 60PSI

# HEX EXPOSED TUB SET WITH HANDSHOWER

ROHL Country Bath Collection

A1801LH (Metal Hex Levers) A1801LP (Porcelain Levers) A1801XM (Cross Handles) A1801LC (Crystal Levers) A1801XC (Crystal Cross Handles)