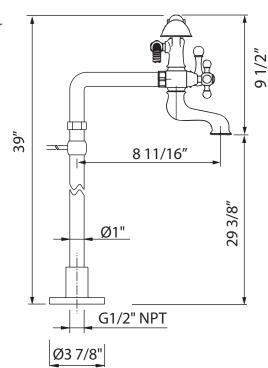

## ACKIT7383X

FEATURES COLORS/FINISHES WARRANTY

Polished Chrome

Polished Nickel

Satin Nickel

Inca BrassTuscan Brass

- Floor mounted exposed two handle tub filler with cradle and single-function brass handshower with metal insert for LM and porcelain for LP/XM
- 5 29/32" center to center
- Fixed center to center measurements
- Maximum male stub out 9/16"
- Floor legs can not be cut down
- 8GPM
- For wall or deck applications, call ROHL
- 39 3/8" length hose
- Decorative shut offs available (order two for a set)
  - -ZA10384021-APC
  - -ZA1038402B-PN
  - -ZA1038402Z-IB
  - -ZA1038402A-STN
  - -ZA1038402V-TCB
- 2" C7205EXT Straight union extension available
- Kit includes:
- -AC7X
- -ZA383