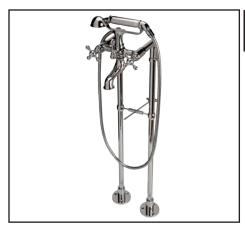

## ARCANA EXPOSED TUB SET WITH HANDSHOWER AND FLOOR PILLAR LEGS

ROHL Country Bath Arcana

## ACKIT7383X

FEATURES COLORS/FINISHES WARRANTY

Polished Chrome

Polished Nickel

Satin Nickel

Inca BrassTuscan Brass

- Floor mounted exposed two handle tub filler with cradle and single-function brass handshower with metal insert for LM and porcelain for LP/XM
- 5 29/32" center to center
- Fixed center to center measurements
- Maximum male stub out 9/16"
- Floor legs can not be cut down
- 8GPM
- For wall or deck applications, call ROHL
- 39 3/8" length hose
- Decorative shut offs available (order two for a set)
  - -ZA10384021-APC
  - -ZA1038402B-PN
  - -ZA1038402Z-IB
  - -ZA1038402A-STN
  - -ZA1038402V-TCB
- 2" C7205EXT Straight union extension available
- Kit includes:
- -AC7X
- -ZA383