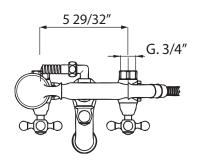

## ACKIT7383X

FEATURES COLORS/FINISHES WARRANTY

Polished Chrome

Polished Nickel

Satin Nickel

Inca BrassTuscan Brass

- Floor mounted exposed two handle tub filler with cradle and single-function brass handshower with metal insert for LM and porcelain for LP/XM
- 5 29/32" center to center
- Fixed center to center measurements
- Maximum male stub out 9/16"
- Floor legs can not be cut down
- 8GPM
- For wall or deck applications, call ROHL
- 39 3/8" length hose
- Decorative shut offs available (order two for a set)
  - -ZA10384021-APC
  - -ZA1038402B-PN
  - -ZA1038402Z-IB
  - -ZA1038402A-STN
  - -ZA1038402V-TCB
- 2" C7205EXT Straight union extension available
- Kit includes:
- -AC7X
- -ZA383