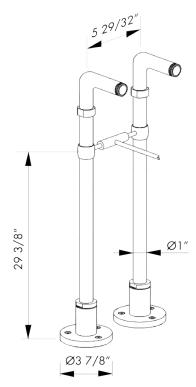

## ACKIT7383X

FEATURES COLORS/FINISHES WARRANTY

Polished Chrome

Polished Nickel

Satin Nickel

Inca BrassTuscan Brass

- Floor mounted exposed two handle tub filler with cradle and single-function brass handshower with metal insert for LM and porcelain for LP/XM
- 5 29/32" center to center
- Fixed center to center measurements
- Maximum male stub out 9/16"
- Floor legs can not be cut down
- 8GPM
- For wall or deck applications, call ROHL
- 39 3/8" length hose
- Decorative shut offs available (order two for a set)
  - -ZA10384021-APC
  - -ZA1038402B-PN
  - -ZA1038402Z-IB
  - -ZA1038402A-STN
  - -ZA1038402V-TCB
- 2" C7205EXT Straight union extension available
- Kit includes:
- -AC7X
- -ZA383