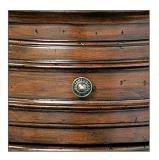

## PREMIER COLLECTION VERONA HALL CHEST

30"W x 23 1/2"D x 36"H

This Italian hall chest is hand-made of the finest alder wood solids with select cherry veneers. Its distressed Aged Chestnut finish is completed by hand with an old-world character and antiqued brass hardware. The Verona features Italian hardware and serpentine curved sides, an internal adjustable shelf for extra storage, paneled ends, and Flemish bun feet.