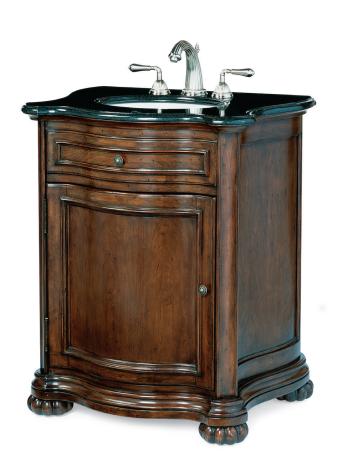

## PREMIER COLLECTION VERONA HALL CHEST

30"W x 23 1/2"D x 36"H

This Italian hall chest is hand-made of the finest alder wood solids with select cherry veneers. Its distressed Aged Chestnut finish is completed by hand with an old-world character and antiqued brass hardware. The Verona features Italian hardware and serpentine curved sides, an internal adjustable shelf for extra storage, paneled ends, and Flemish bun feet.

Back and shelf are pre-cut to allow for storage while maintaining ease in plumbing installation.

Vanity base available separate, or with a custom made-to-match solid stone top in Bella Crema marble or Midnight Black granite, pre-cut for a 15"x12" undermount sink (including the Cole + Co. Fairfield).