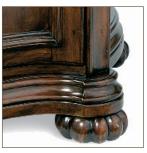

## PREMIER COLLECTION VERONA HALL CHEST

30"W x 23 1/2"D x 36"H

This Italian hall chest is hand-made of the finest alder wood solids with select cherry veneers. Its distressed Aged Chestnut finish is completed by hand with an old-world character and antiqued brass hardware. The Verona features Italian hardware and serpentine curved sides, an internal adjustable shelf for extra storage, paneled ends, and Flemish bun feet.