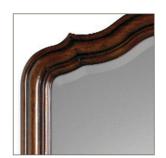

Calais Mirror is also available in Aged Chestnut finish.

Matching Mirror Available.

Actual color may vary slightly.