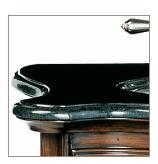

## PREMIER COLLECTION VERONA HALL CHEST

30"W x 23 1/2"D x 36"H

This Italian hall chest is hand-made of the finest alder wood solids with select cherry veneers. Its distressed Aged Chestnut finish is completed by hand with an old-world character and antiqued brass hardware. The Verona features Italian hardware and serpentine curved sides, an internal adjustable shelf for extra storage, paneled ends, and Flemish bun feet.