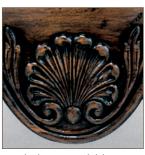

## PREMIER COLLECTION LORRAINE CHEST

30"W x 23 1/2"D x 36"H

This French bombé chest is made of the finest select alder solids and fine cherry veneers. Hand-workmanship, including old-world distressing techniques and an Aged Chestnut finish complement the antiqued brass hardware. The Lorraine features exquisite hand-carvings, two working drawers with storage, curved panel ends, and cabriole legs.