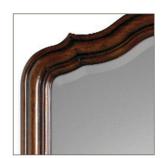

Calais Mirror is also available in Aged Chestnut finish.

Matching Mirror Available.

Actual color may vary slightly.