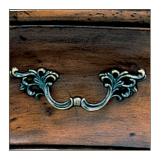

## PREMIER COLLECTION LORRAINE CHEST

30"W x 23 1/2"D x 36"H

This French bombé chest is made of the finest select alder solids and fine cherry veneers. Hand-workmanship, including old-world distressing techniques and an Aged Chestnut finish complement the antiqued brass hardware. The Lorraine features exquisite hand-carvings, two working drawers with storage, curved panel ends, and cabriole legs.