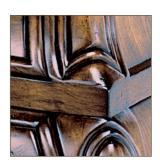

## PREMIER COLLECTION LORRAINE CHEST

30"W x 23 1/2"D x 36"H

This French bombé chest is made of the finest select alder solids and fine cherry veneers. Hand-workmanship, including old-world distressing techniques and an Aged Chestnut finish complement the antiqued brass hardware. The Lorraine features exquisite hand-carvings, two working drawers with storage, curved panel ends, and cabriole legs.