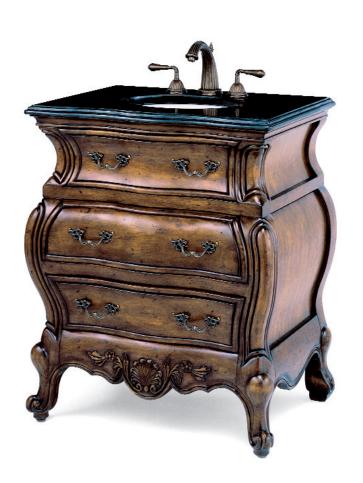

## PREMIER COLLECTION LORRAINE CHEST

30"W x 23 1/2"D x 36"H

This French bombé chest is made of the finest select alder solids and fine cherry veneers. Hand-workmanship, including old-world distressing techniques and an Aged Chestnut finish complement the antiqued brass hardware. The Lorraine features exquisite hand-carvings, two working drawers with storage, curved panel ends, and cabriole legs.

Back and drawers are pre-cut to allow for storage while maintaining ease in plumbing installation.

Vanity base available separate, or with a custom made-to-match solid stone top in Bella Crema marble or Mldnight Black granite, pre-cut for a 15"x12" undermount sink (including the Cole + Co. Fairfield).