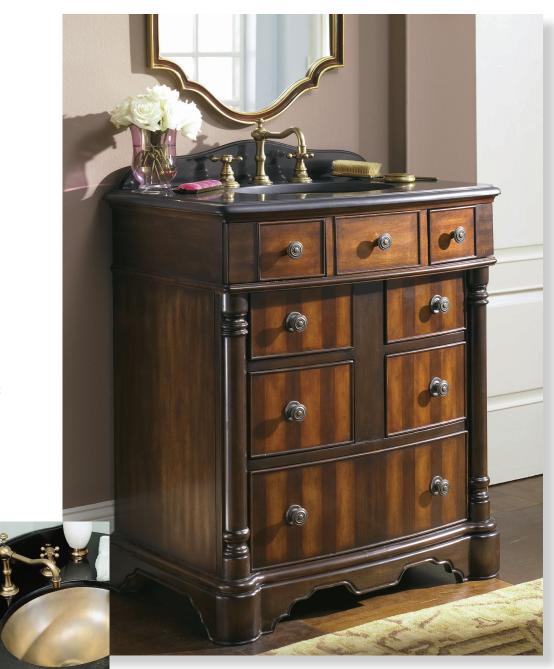

## **ST. CHARLES SINK CHEST**

30"W x 21"D x 35"H

DOM IN A BOX

This luxurious vanity of hardwood solids features a distinctive front overhang with spindle column accents. Select black walnut and red birch veneers make up the dark and golden brown hues of the piece. Aged brass hardware complements the sink. Five drawers provide ample storage (operational: first row right and left, second row right and left, lower single).

Includes: Solid brass undermount sink, matching aged brass widespread faucet with cross handles, and a veneered black marble top with backsplash.