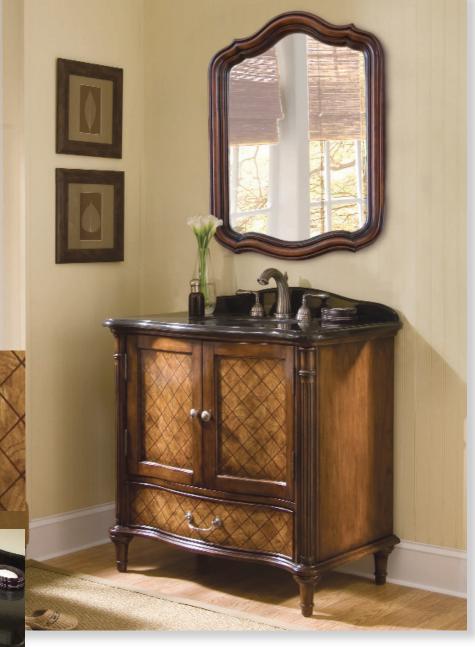

## **BATHROOM IN A BOX**

Additional pieces that complement the Orleans Vanity:

Premier Collection Calais Mirror (pictured with vanity)

**ORLEANS VANITY** 

36"W x 22 1/2"D x 35 3/8"H

This handsome vanity chest features premium-selected burl ash and cherry veneers, along with select hardwood solids. The golden brown finish is accented with a hand-painted finish and combined with lattice detailing in rich maple on the doors and lower drawer. The doors open to reveal an adjustable shelf and the working drawer allows for additional storage.

Includes: Black granite top and backsplash, porcelain white undermount sink, and reeded and bead-trimmed styled nickel widespread faucet with lever handles and matching nickel hardware.