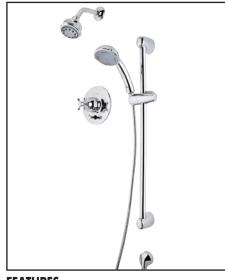

### **FEATURES**

- Shower package components:
  - ARB2400 Pressure Balance Trim
  - 1440/6 Shower Arm
  - B240NSH Showerhead
  - D63003 Handshower Set
  - E824 Wall Outlet
- To complete package, rough valve must be ordered separately:
  - RMV-2 Pressure Balance Rough