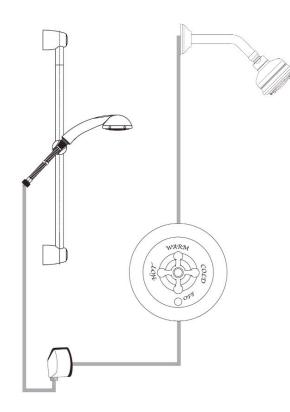

### **FEATURES**

- Shower package components:
  - ARB2400 Pressure Balance Trim
  - 1440/6 Shower Arm
  - B240NSH Showerhead
  - D63003 Handshower Set
  - E824 Wall Outlet
- To complete package, rough valve must be ordered separately:
  - RMV-2 Pressure Balance Rough