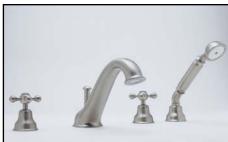

## 4-Hole Deck Mounted Bathtub Filler with Handshower

**ROHL Cisal Bath** 

AC26L (Ornate Metal Lever)
AC26LM (Classic Metal Lever)
AC26X (Cross Handle)
AC26LP (White Resin Lever)

## FEATURES

- 4-hole bathtub filler with handshower
- 4 x 1 3/8" hole cutout
- 1/4-turn ceramic disc valves
- Fixed spout
- Retractable handshower with automatic diverter
- Spout, valve housing, and diverter knob made from solid brass
- 17 GPM @ 60 PSI
- Spout is 2-piece rough and trim
- 3/4" NPT connectors