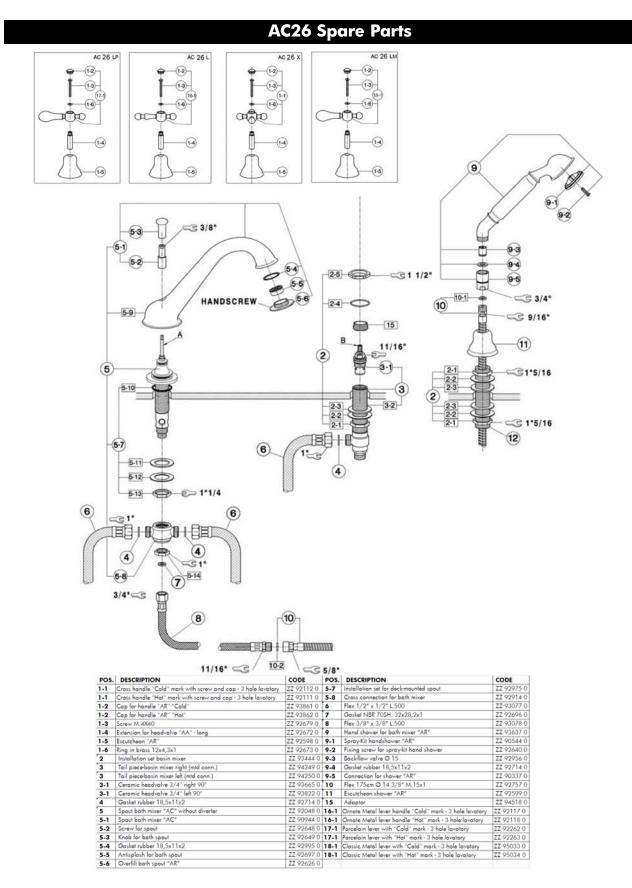

## 4-Hole Deck Mounted Bathtub Filler with Handshower

**ROHL Cisal Bath** 

AC26L (Ornate Metal Lever)
AC26LM (Classic Metal Lever)
AC26X (Cross Handle)
AC26LP (White Resin Lever)

## FEATURES

- 4-hole bathtub filler with handshower
- 4 x 1 3/8" hole cutout
- 1/4-turn ceramic disc valves
- Fixed spout
- Retractable handshower with automatic diverter
- Spout, valve housing, and diverter knob made from solid brass
- 17 GPM @ 60 PSI
- Spout is 2-piece rough and trim
- 3/4" NPT connectors

## **FINISHES**

- Polished Chrome
- Polished Nickel
- Satin Nickel
- Tuscan Brass
- •Inca Brass

## **WARRANTY**

- Limited Lifetime\*
- \* No Warranty on Tuscan Brass Finish (TCB)





AC26LM & AC26LP