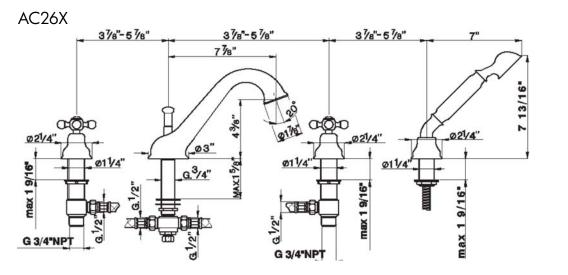

## 4-Hole Deck Mounted Bathtub Filler with Handshower

**ROHL Cisal Bath** 

AC26L (Ornate Metal Lever)
AC26LM (Classic Metal Lever)
AC26X (Cross Handle)
AC26LP (White Resin Lever)

## FEATURES

- 4-hole bathtub filler with handshower
- 4 x 1 3/8" hole cutout
- 1/4-turn ceramic disc valves
- Fixed spout
- Retractable handshower with automatic diverter
- Spout, valve housing, and diverter knob made from solid brass
- 17 GPM @ 60 PSI
- Spout is 2-piece rough and trim
- 3/4" NPT connectors