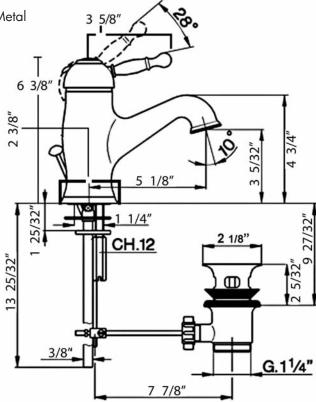

## Single Hole Lavatory Faucet

Cisal Bath Collection

AY51 LM\* (Classic Metal Lever)
AY51\* (Ornate Metal Lever)

### **FEATURES**

- Ceramic mixing control cartridge
- Convenient traditional single lever style
- 1 3/8" hole cutout
- · Long lasting, smooth flow control
- Deck mounted only
- Fixed spout
- Pop-up drain, 1 1/4" pipe
- Available with Classic or Ornate Metal lever
- 1.2 GPM