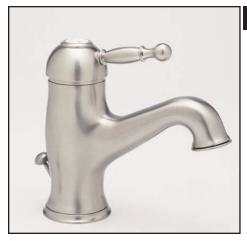

## Single Hole Lavatory Faucet

Cisal Bath Collection

AY51 LM\* (Classic Metal Lever)
AY51\* (Ornate Metal Lever)

### **FEATURES**

- Ceramic mixing control cartridge
- Convenient traditional single lever style
- 1 3/8" hole cutout
- · Long lasting, smooth flow control
- Deck mounted only
- Fixed spout
- Pop-up drain, 1 1/4" pipe
- Available with Classic or Ornate Metal lever
- 1.2 GPM

#### **COLORS/FINISHES**

- Polished Chrome
- Polished Nickel
- Satin Nickel
- Tuscan Brass
- Inca Brass