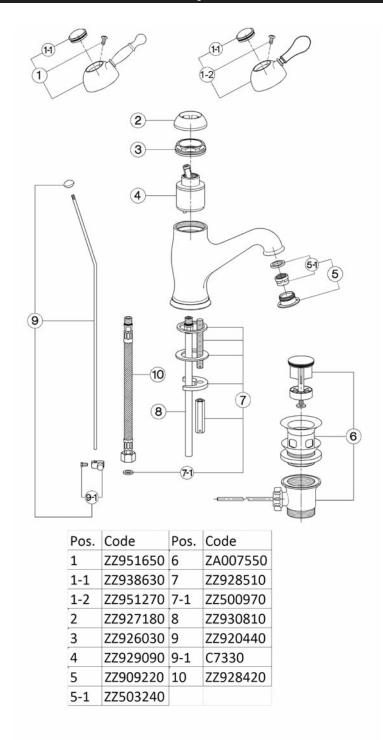

AY51\* (Ornate Metal Lever)

### **FEATURES**

- Ceramic mixing control cartridge
- Convenient traditional single lever style
- 1 3/8" hole cutout
- · Long lasting, smooth flow control
- Deck mounted only
- Fixed spout
- Pop-up drain, 1 1/4" pipe
- Available with Classic or Ornate Metal lever
- 1.2 GPM

#### **COLORS/FINISHES**

- Polished Chrome
- Polished Nickel
- Satin Nickel
- Tuscan Brass
- Inca Brass

#### **WARRANTY**

- Limited Lifetime\*
- \* No Warranty on Tuscan Brass Finish (TCB)



<sup>\*</sup> For CA/VT, place a "-2" at end of model number for code compliant product. (Example A3608LMAPC-2)

Consult your local ROHL showroom for additional information and specifications. For complete warranty details and a list of showrooms, go to www.rohlhome.com.



# **AY51 Spare Parts**