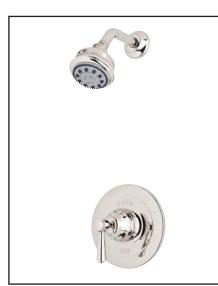

## **RBKIT16LM** (Metal Lever) **RBKIT16XM** (Cross Handle)

**FEATURES** 

- Shower package components:
  - ARB1400 Pressure Balance Trim
  - 1440/6 Shower Arm
  - B240NSH Showerhead
- To complete package, rough valve must be ordered separately:
  - RMV-1 Pressure Balance Rough