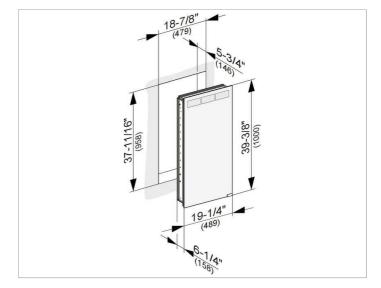

## DRAWING

- 1 socket
- 1 light switch - 3 adjustable glass shelves
- mirrored back wall

19,25 x 39,37 x 5,98 inches

silver anodized/right hand

KEUCO products are covered by a 5-year manufacturer's warranty, in effect from the date of purchase. During this time, proven product defects will be remedied free of charge. Warranty: Warranty claims must be filed in writing, including a detailed description of the defect immediately after a defect has occurred. For a copy of our detailed product warranty policy, please contact us at office-usa@keuco.com.