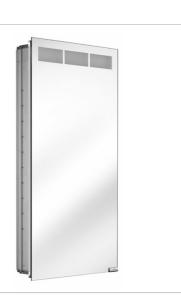

# **Royal K1** 25505000252 Mirror cabinet

## **PRODUCT ATTRIBUTES**

for recessed installation, 1 door, double sided crystal mirror, with dust seal, body in aluminum silver-anodized, integrated fluorescent lamp (1 x 36 watt)

#### EQUIPMENT

- 1 socket
- 1 light switch
- 3 adjustable glass shelves
  mirrored back wall

## SURFACE

silver anodized/right hand