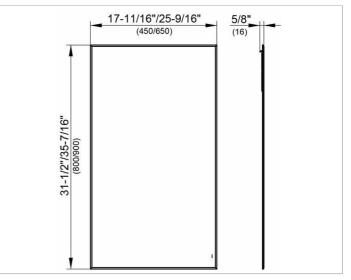

### **SPECIFICATIONS**

KEUCO crystal mirror 07790002000 timeless crystal mirror with facet cut (3/16") and polished edges exterior measurement: 17-11/16" x 31-1/2" x 5/8", the mirror is hidden fixed

#### DIMENSION

17,72 x 31,5 "

 Warranty: KEUCO products are covered by a 5-year manufacturer's warranty, in effect from the date of purchase. During this time, proven product defects will be remedied free of charge. Warranty claims must be filed in writing, including a detailed description of the defect immediately after a defect has occurred. For a copy of our detailed product warranty policy, please contact us at office-usa@keuco.com.
Installation: KEUCO products must be installed by a qualified professional in accordance with the respective installation guidelines and any applicable federal / local building codes and regulations.