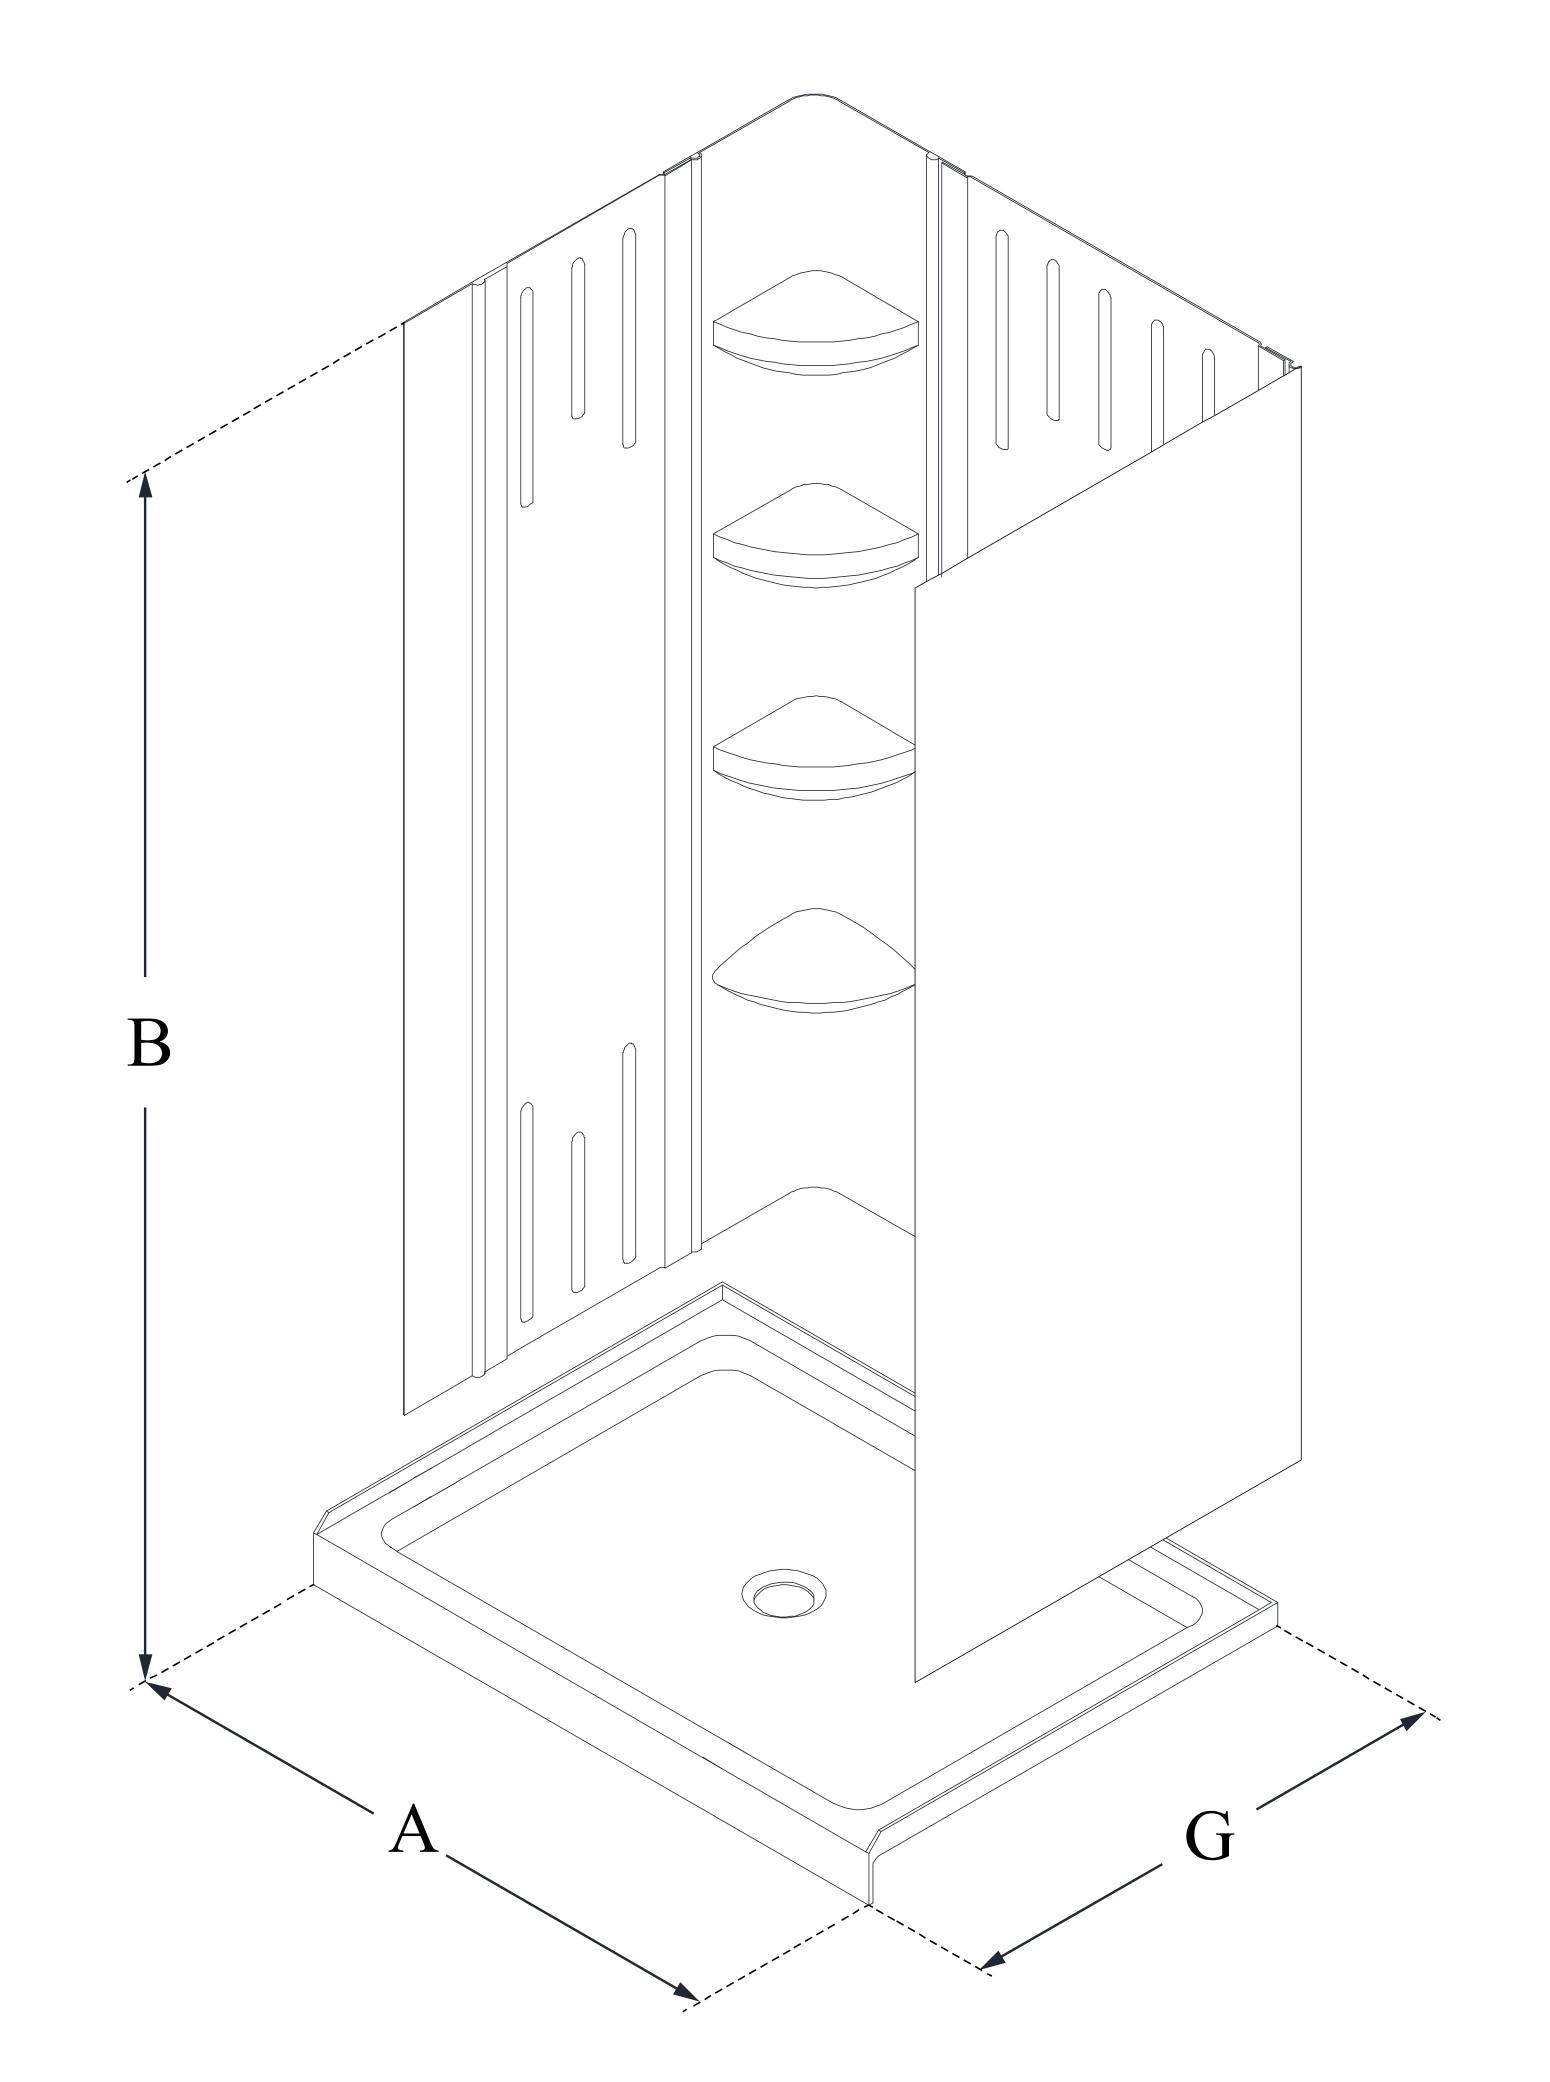

### CONFIGURATION DIMENSIONS:

A: 60 in. KIT WIDTH

B: 75 5/8 in.

**KIT HEIGHT** 

**G: 34 in.** KIT DEPTH

**AVAILABLE DRAIN LOCATIONS:** 

For precise drain location, please refer to the

included base technical drawing