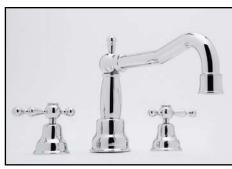

## **3-Hole Deck Mounted Bathtub Filler**

**ROHL Cisal Bath** 

AC252L (Ornate Metal Lever)
AC252LM (Classic Metal Lever)
AC252X (Cross Handle)
AC252LP (White Resin Lever)

#### **FEATURES**

- 3-hole bathtub filler
- 3 x 1 3/8" hole cutouts
- 1/4-turn ceramic disc valves
- Fixed spout
- Spout and valve housing made from solid brass
- 12 GPM @ 60 PSI
- Spout is 2-piece rough and trim
- 3/4" NPT connectors

#### **FINISHES**

- Polished Chrome
- Polished Nickel
- Satin Nickel
- Tuscan Brass
- •Inca Brass