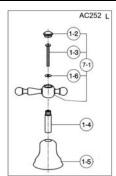

# **AC252 Spare Parts**

| POS. | DESCRIPTION                                                   | CODE       |
|------|---------------------------------------------------------------|------------|
| 1-1  | Cross handle "Cold" mark with screw and cap - 3 hole lavatory | ZZ 92112 0 |
| 1-1  | Cross handle "Hot" mark with screw and cap - 3 hole lavatory  | ZZ 92111 0 |
| 1-2  | Cap for handle "AR" "Cold"                                    | ZZ 93861 0 |
| 1-2  | Cap for handle "AR" "Hot"                                     | ZZ 93862 0 |
| 1-3  | Screw M.4x40                                                  | ZZ 92679 0 |
| 1-4  | Extension for headvalve "AA" - long                           | ZZ 92672 0 |
| 1-5  | Escutcheon "AR"                                               | ZZ 92598 C |
| 1-6  | Ring in brass 12x4,3x1                                        | ZZ 92673 C |
| 2    | Installation set basin mixer                                  | ZZ 93444 C |
| 3    | Tail piece-basin mixer right (mtd conn.)                      | ZZ 94249 C |
| 3    | Tail piece-basin mixer left (mtd conn.)                       | ZZ 94250 C |
| 3-1  | Ceramic headvalve 1/2" right 90°                              | ZZ 94251 0 |
| 3-1  | Ceramic headvalve 1/2" left 90°                               | ZZ 94252 0 |
| 4    | Gasket rubber 18,5x11x2                                       | ZZ 92714 0 |
| 5    | Spout bath mixer "AC" without diverter                        | ZZ 94253 ( |
| 5-1  | Overfill with M.28x1 Cascade                                  | ZZ 94254 ( |
| 5-2  | Mousseur cartridge M.28x1 Cascade                             | ZZ 94255 ( |
| 5-3  | Knob for bath spout                                           | ZZ 94256 ( |
| 5-4  | Screw Inox M6x8                                               | ZZ 92668 ( |
| 5-5  | Diverter's rod                                                | ZZ 94257 ( |
| 5-6  | Installation set for deck-mounted spout                       | ZZ 94258 ( |
| 5-7  | Cross connection for bath mixer                               | ZZ 94259 ( |
| 5-8  | Spout bath mixer "AC"                                         | ZZ 94260 ( |
| 6    | Flex 1/2" x 1/2" L.500                                        | ZZ 93077 ( |
| 7-1  | Ornate Metal lever handle "Cold" mark - 3 hole lavatory       | ZZ 92117 ( |
| 7-1  | Ornate Metal lever handle "Hot" mark - 3 hole lavatory        | ZZ 92118 0 |
| 8-1  | Porcelain lever with "Cold" mark - 3 hole lavatory            | ZZ 92262 0 |
| 8-1  | Porcelain lever with "Hot" mark - 3 hole lavatory             | ZZ 92263 ( |
| 9-1  | Classic Metal lever with "Cold" mark - 3 hole lavatory        | ZZ 95033 ( |
| 9-1  | Classic Metal lever with "Hot" mark - 3 hole lavatory         | ZZ 95034 ( |