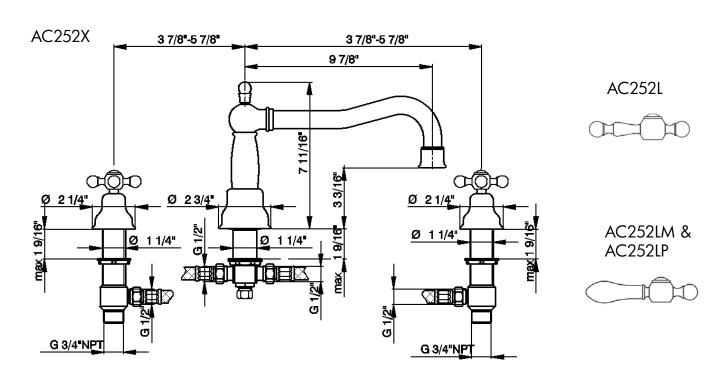

## **3-Hole Deck Mounted Bathtub Filler**

**ROHL Cisal Bath** 

AC252L (Ornate Metal Lever)
AC252LM (Classic Metal Lever)
AC252X (Cross Handle)
AC252LP (White Resin Lever)

#### **FEATURES**

- 3-hole bathtub filler
- 3 x 1 3/8" hole cutouts
- 1/4-turn ceramic disc valves
- Fixed spout
- Spout and valve housing made from solid brass
- 12 GPM @ 60 PSI
- Spout is 2-piece rough and trim
- 3/4" NPT connectors