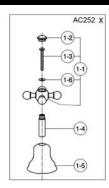

# **AC252 Spare Parts**

| POS. | DESCRIPTION                                                   | CODE       |
|------|---------------------------------------------------------------|------------|
| 1-1  | Cross handle "Cold" mark with screw and cap - 3 hole lavatory | ZZ 92112 0 |
| 1-1  | Cross handle "Hot" mark with screw and cap - 3 hole lavatory  | ZZ 92111 0 |
| 1-2  | Cap for handle "AR" "Cold"                                    | ZZ 93861 0 |
| 1-2  | Cap for handle "AR" "Hot"                                     | ZZ 93862 0 |
| 1-3  | Screw M.4x40                                                  | ZZ 92679 0 |
| 1-4  | Extension for headvalve "AA" - long                           | ZZ 92672 0 |
| 1-5  | Escutcheon "AR"                                               | ZZ 92598 C |
| 1-6  | Ring in brass 12x4,3x1                                        | ZZ 92673 C |
| 2    | Installation set basin mixer                                  | ZZ 93444 C |
| 3    | Tail piece-basin mixer right (mtd conn.)                      | ZZ 94249 C |
| 3    | Tail piece-basin mixer left (mtd conn.)                       | ZZ 94250 C |
| 3-1  | Ceramic headvalve 1/2" right 90°                              | ZZ 94251 0 |
| 3-1  | Ceramic headvalve 1/2" left 90°                               | ZZ 94252 0 |
| 4    | Gasket rubber 18,5x11x2                                       | ZZ 92714 0 |
| 5    | Spout bath mixer "AC" without diverter                        | ZZ 94253 ( |
| 5-1  | Overfill with M.28x1 Cascade                                  | ZZ 94254 ( |
| 5-2  | Mousseur cartridge M.28x1 Cascade                             | ZZ 94255 ( |
| 5-3  | Knob for bath spout                                           | ZZ 94256 ( |
| 5-4  | Screw Inox M6x8                                               | ZZ 92668 ( |
| 5-5  | Diverter's rod                                                | ZZ 94257 ( |
| 5-6  | Installation set for deck-mounted spout                       | ZZ 94258 ( |
| 5-7  | Cross connection for bath mixer                               | ZZ 94259 ( |
| 5-8  | Spout bath mixer "AC"                                         | ZZ 94260 ( |
| 6    | Flex 1/2" x 1/2" L.500                                        | ZZ 93077 ( |
| 7-1  | Ornate Metal lever handle "Cold" mark - 3 hole lavatory       | ZZ 92117 ( |
| 7-1  | Ornate Metal lever handle "Hot" mark - 3 hole lavatory        | ZZ 92118 0 |
| 8-1  | Porcelain lever with "Cold" mark - 3 hole lavatory            | ZZ 92262 0 |
| 8-1  | Porcelain lever with "Hot" mark - 3 hole lavatory             | ZZ 92263 ( |
| 9-1  | Classic Metal lever with "Cold" mark - 3 hole lavatory        | ZZ 95033 ( |
| 9-1  | Classic Metal lever with "Hot" mark - 3 hole lavatory         | ZZ 95034 ( |