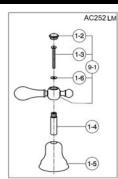

# **AC252 Spare Parts**

| POS. | DESCRIPTION                                                   | CODE       |
|------|---------------------------------------------------------------|------------|
| 1-1  | Cross handle "Cold" mark with screw and cap - 3 hole lavatory | ZZ 92112 0 |
| 1-1  | Cross handle "Hot" mark with screw and cap - 3 hole lavatory  | ZZ 92111 0 |
| 1-2  | Cap for handle "AR" "Cold"                                    | ZZ 93861 0 |
| 1-2  | Cap for handle "AR" "Hot"                                     | ZZ 93862 0 |
| 1-3  | Screw M.4x40                                                  | ZZ 92679 0 |
| 1-4  | Extension for headvalve "AA" - long                           | ZZ 92672 0 |
| 1-5  | Escutcheon "AR"                                               | ZZ 92598 C |
| 1-6  | Ring in brass 12x4,3x1                                        | ZZ 92673 C |
| 2    | Installation set basin mixer                                  | ZZ 93444 C |
| 3    | Tail piece-basin mixer right (mtd conn.)                      | ZZ 94249 C |
| 3    | Tail piece-basin mixer left (mtd conn.)                       | ZZ 94250 C |
| 3-1  | Ceramic headvalve 1/2" right 90°                              | ZZ 94251 0 |
| 3-1  | Ceramic headvalve 1/2" left 90°                               | ZZ 94252 0 |
| 4    | Gasket rubber 18,5x11x2                                       | ZZ 92714 0 |
| 5    | Spout bath mixer "AC" without diverter                        | ZZ 94253 ( |
| 5-1  | Overfill with M.28x1 Cascade                                  | ZZ 94254 ( |
| 5-2  | Mousseur cartridge M.28x1 Cascade                             | ZZ 94255 ( |
| 5-3  | Knob for bath spout                                           | ZZ 94256 ( |
| 5-4  | Screw Inox M6x8                                               | ZZ 92668 ( |
| 5-5  | Diverter's rod                                                | ZZ 94257 ( |
| 5-6  | Installation set for deck-mounted spout                       | ZZ 94258 ( |
| 5-7  | Cross connection for bath mixer                               | ZZ 94259 ( |
| 5-8  | Spout bath mixer "AC"                                         | ZZ 94260 ( |
| 6    | Flex 1/2" x 1/2" L.500                                        | ZZ 93077 ( |
| 7-1  | Ornate Metal lever handle "Cold" mark - 3 hole lavatory       | ZZ 92117 ( |
| 7-1  | Ornate Metal lever handle "Hot" mark - 3 hole lavatory        | ZZ 92118 0 |
| 8-1  | Porcelain lever with "Cold" mark - 3 hole lavatory            | ZZ 92262 0 |
| 8-1  | Porcelain lever with "Hot" mark - 3 hole lavatory             | ZZ 92263 ( |
| 9-1  | Classic Metal lever with "Cold" mark - 3 hole lavatory        | ZZ 95033 ( |
| 9-1  | Classic Metal lever with "Hot" mark - 3 hole lavatory         | ZZ 95034 ( |