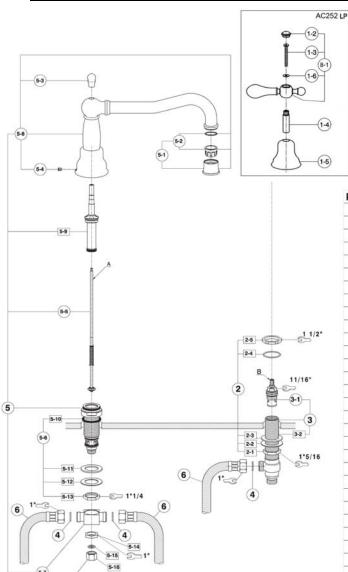

# **AC252 Spare Parts**

| POS. | DESCRIPTION                                                   | CODE       |
|------|---------------------------------------------------------------|------------|
| 1-1  | Cross handle "Cold" mark with screw and cap - 3 hole lavatory | ZZ 92112 0 |
| 1-1  | Cross handle "Hot" mark with screw and cap - 3 hole lavatory  | ZZ 92111 0 |
| 1-2  | Cap for handle "AR" "Cold"                                    | ZZ 93861 0 |
| 1-2  | Cap for handle "AR" "Hot"                                     | ZZ 93862 0 |
| 1-3  | Screw M.4x40                                                  | ZZ 92679 0 |
| 1-4  | Extension for headvalve "AA" - long                           | ZZ 92672 0 |
| 1-5  | Escutcheon "AR"                                               | ZZ 92598 C |
| 1-6  | Ring in brass 12x4,3x1                                        | ZZ 92673 C |
| 2    | Installation set basin mixer                                  | ZZ 93444 C |
| 3    | Tail piece-basin mixer right (mtd conn.)                      | ZZ 94249 C |
| 3    | Tail piece-basin mixer left (mtd conn.)                       | ZZ 94250 C |
| 3-1  | Ceramic headvalve 1/2" right 90°                              | ZZ 94251 0 |
| 3-1  | Ceramic headvalve 1/2" left 90°                               | ZZ 94252 0 |
| 4    | Gasket rubber 18,5x11x2                                       | ZZ 92714 0 |
| 5    | Spout bath mixer "AC" without diverter                        | ZZ 94253 ( |
| 5-1  | Overfill with M.28x1 Cascade                                  | ZZ 94254 ( |
| 5-2  | Mousseur cartridge M.28x1 Cascade                             | ZZ 94255 ( |
| 5-3  | Knob for bath spout                                           | ZZ 94256 ( |
| 5-4  | Screw Inox M6x8                                               | ZZ 92668 ( |
| 5-5  | Diverter's rod                                                | ZZ 94257 ( |
| 5-6  | Installation set for deck-mounted spout                       | ZZ 94258 ( |
| 5-7  | Cross connection for bath mixer                               | ZZ 94259 ( |
| 5-8  | Spout bath mixer "AC"                                         | ZZ 94260 ( |
| 6    | Flex 1/2" x 1/2" L.500                                        | ZZ 93077 ( |
| 7-1  | Ornate Metal lever handle "Cold" mark - 3 hole lavatory       | ZZ 92117 ( |
| 7-1  | Ornate Metal lever handle "Hot" mark - 3 hole lavatory        | ZZ 92118 0 |
| 8-1  | Porcelain lever with "Cold" mark - 3 hole lavatory            | ZZ 92262 0 |
| 8-1  | Porcelain lever with "Hot" mark - 3 hole lavatory             | ZZ 92263 ( |
| 9-1  | Classic Metal lever with "Cold" mark - 3 hole lavatory        | ZZ 95033 ( |
| 9-1  | Classic Metal lever with "Hot" mark - 3 hole lavatory         | ZZ 95034 ( |