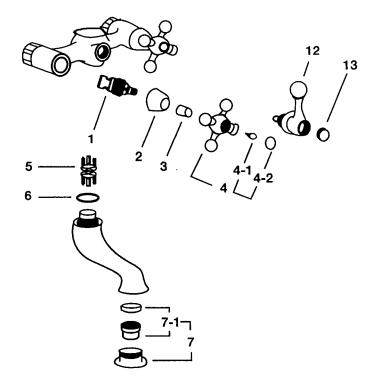

# **AC13X Spare Parts**

#### **PARTS LIST FOR AC7X**

| 1 Ceramic headvalve         | ZZ92907021h |
|-----------------------------|-------------|
| 2 Escutcheon                | ZZ926520    |
| 3 Sliding cover tube        | ZZ926190    |
| 4 Handle with screw plate   | ZZ903070    |
| 4-1 Screw M4.5X10           | ZZ926090    |
| 4-2 Cap for handle          | ZZ926170    |
| 5 Diverting valve for mixer | ZZ927790    |
| 6 Rubber gasket             | ZZ926920    |
| 7 Overfill-flow             |             |
| straightener M.28X1         | ZZ927840    |
| 7-1 Cartridge               | ZZ926940    |
| 12 Diverter with handle     | ZZ90257     |
| 13 Screw cover cap for      |             |
| diverter handle             | ZZ926170    |