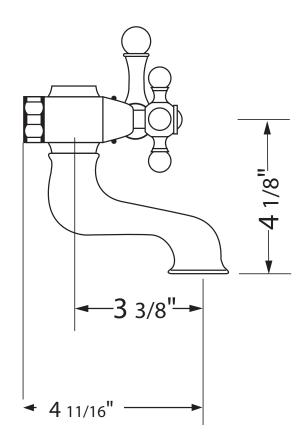

#### **FEATURES**

- Cross handles only
- 1/4-turn ceramic disc valves
- 3/4" NPSM connection
- 5 7/8" center-to-center supplies
- Tub filler only without cradle, handshower, hose, or unions
- Must order unions to complete:
  - AR00380 deck unions
  - ZA383 floor pillar legs
  - ZZ9314302 wall unions
  - ZZ935350 iron tub unions

#### **FINISHES**

- Polished Chrome
- Polished Nickel
- Satin Nickel
- •Tuscan Brass
- •Inca Brass