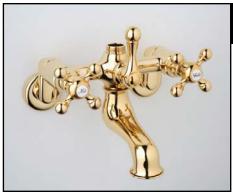

## **Exposed Tub Filler**

**ROHL Cisal Bath** 

### AC13X

#### **FEATURES**

- Cross handles only
- 1/4-turn ceramic disc valves
- 3/4" NPSM connection
- 5 7/8" center-to-center supplies
- Tub filler only without cradle, handshower, hose, or unions
- Must order unions to complete:
  - AR00380 deck unions
  - ZA383 floor pillar legs
  - ZZ9314302 wall unions
  - ZZ935350 iron tub unions

#### **FINISHES**

- Polished Chrome
- Polished Nickel
- Satin Nickel
- •Tuscan Brass
- •Inca Brass

### WARRANTY

- Limited Lifetime\*
- \* No Warranty on Tuscan Brass Finish (TCB)





# **AC13X Spare Parts**

#### **PARTS LIST FOR AC7X**

| 1 Ceramic headvalve         | ZZ92907021h |
|-----------------------------|-------------|
| 2 Escutcheon                | ZZ926520    |
| 3 Sliding cover tube