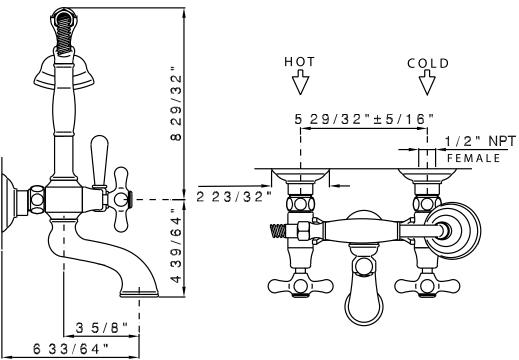

## FEATURES

- Wall mount exposed two handle tub fi ller with cradle and single-function brass handshower with metal insert
- 5 29/32" center to center ± 5/16"
- Includes wall union C7205 1/2"F x 3/4"M.
- 39 3/8" length hose
- Deck & fl oor unions available. If the deck unions AR00380 or the fl oor pillar legs ZA383 are used, you MUST include the adaptor C5574EXT. Allow for an extra 2 5/8" in the length. This may affect your rough-in dimensions.
- Spout reach 6 33/64"
- 8 GPM at 60 PSI