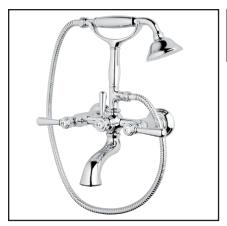

## VERONA EXPOSED TUB FILLER WITH HANDSHOWER

**ROHL Country Bath** 

**A2701LM** (Metal Levers) **A2701XM** (Cross Handles)

## FEATURES

- Wall mount exposed two handle tub fi ller with cradle and single-function brass handshower with metal insert
- 5 29/32" center to center ± 5/16"
- Includes wall union C7205 1/2"F x 3/4"M.
- 39 3/8" length hose
- Deck & fl oor unions available. If the deck unions AR00380 or the fl oor pillar legs ZA383 are used, you MUST include the adaptor C5574EXT. Allow for an extra 2 5/8" in the length. This may affect your rough-in dimensions.
- Spout reach 6 33/64"
- 8 GPM at 60 PSI