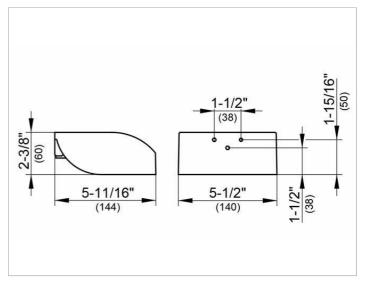

#### **DRAWING**

### **SPECIFICATIONS**

KEUCO ELEGANCE Toilet paper with lid 11660010000 Chrome-plated Toilet paper grip with an elegant shape, slightly shaped surfaces with a timeless design, easy to clean, for Wall mounting for 3-15/16" / 4-3/4" wide paper rolls Width 5-1/2", Height 2-3/8"

Projection 5-11/16"
The Toilet paper holder will be discretely mounted incl. corrosion-free mounting material

Warranty: KEUCO products are covered by a 5-year manufacturer's warranty, in effect from the date of purchase. During this time, proven product defects will be remedied free of charge.