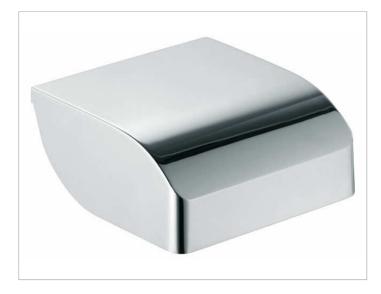

#### **PRODUCT**

### **PRODUCT ATTRIBUTES**

with lid

## **SURFACE**

polished chrome

### **SPECIFICATIONS**

KEUCO ELEGANCE Toilet paper with lid 11660010000 Chrome-plated Toilet paper grip with an elegant shape, slightly shaped surfaces with a timeless design, easy to clean, for Wall mounting for 3-15/16" / 4-3/4" wide paper rolls Width 5-1/2", Height 2-3/8"