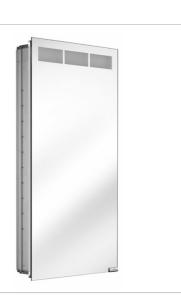

# **Royal K1** 25505000251 Mirror cabinet

## **PRODUCT ATTRIBUTES**

for recessed installation, 1 door, double sided crystal mirror, with dust seal, body in aluminum silver-anodized, integrated fluorescent lamp (1 x 36 watt)

# **SPECIFICATIONS**

KEUCO Royal K1 Mirror cabinet 25505000251 High quality Mirror cabinet in elegant design

for recessed installation, 1 door, double sided crystal mirror, with dust seal, body in aluminium silver-anodized, integrated fluorescent lamp (1 x 36 watt)