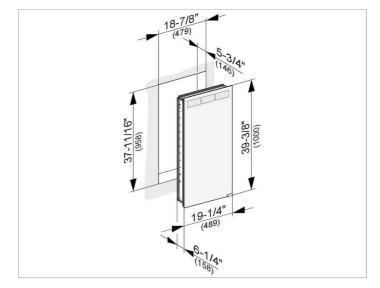

## DRAWING

- 1 socket
- 1 light switch - 3 adjustable glass shelves
- mirrored back wall

19,25 x 39,37 x 5,98 inches

silver anodized/left hand

KEUCO products are covered by a 5-year manufacturer's warranty, in effect from the date of purchase. During this time, proven product defects will be remedied free of charge. Warranty: Warranty claims must be filed in writing, including a detailed description of the defect immediately after a defect has occurred. For a copy of our detailed product warranty policy, please contact us at office-usa@keuco.com. Installation: KEUCO products must be installed by a qualified professional in accordance with the respective installation guidelines and any applicable federal / local building codes and regulations.