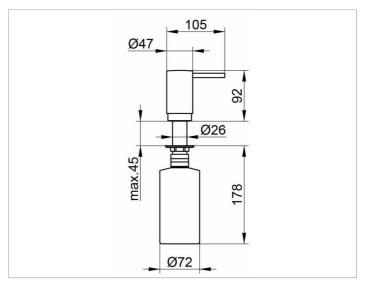

#### **DRAWING**

### **SPECIFICATIONS**

KEUCO ELEGANCE lotion dispenser 11649010101
Chrome-plated lotion dispenser
for Installation in vanity or vanity unit
for liquid soap
The dispenser has an elegant shape,
slightly shaped surfaces with a timeless design,
Complete with removable countertop dispenser for easy clean and re-fill
Capacity: approx. 500 ml
Visible dispenser height 93 mm,
Projection 105 mm