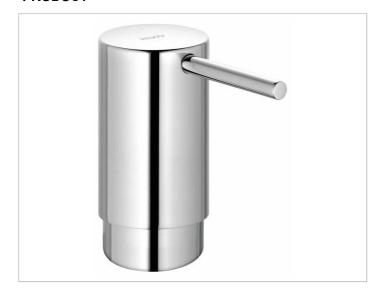

# Elegance NEW 11649010101 Lotion dispenser

#### **PRODUCT**

### **PRODUCT ATTRIBUTES**

for installation in vanity or vanity unit for liquid soap Capacity: approx. 500 ml

## **SURFACE**

chrome-plated