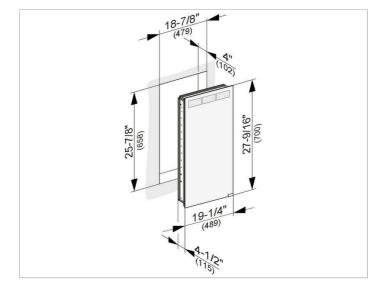

#### DRAWING

- 1 socket
- 1 light switch - 3 adjustable glass shelves
- mirrored back wall

19,25 x 27,56 x 4,02 inches

silver anodized/left hand

KEUCO products are covered by a 5-year manufacturer's warranty, in effect from the date of purchase. During this time, proven product defects will be remedied free of charge. Warranty: Warranty claims must be filed in writing, including a detailed description of the defect immediately after a defect has occurred. For a copy of our detailed product warranty policy, please contact us at office-usa@keuco.com.