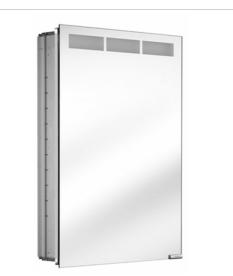

## **Royal K1** 25515001251 Mirror cabinet

## **PRODUCT ATTRIBUTES**

for recessed installation, 1 door, double sided crystal mirror, with dust seal, body in aluminum silver-anodized, integrated fluorescent lamp (1 x 24 watt)

## **SPECIFICATIONS**

KEUCO Royal K1 Mirror cabinet 25515001251 High quality Mirror cabinet in elegant design

for recessed installation, 1 door, double sided crystal mirror, with dust seal, body in aluminium silver-anodized, integrated fluorescent lamp (1 x 24 watt)