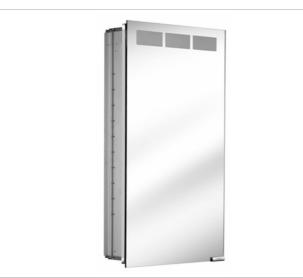

# **Royal K1** 25514001251 Mirror cabinet

# **PRODUCT ATTRIBUTES**

for recessed installation, 1 door, double sided crystal mirror, with dust seal, body in aluminum silver-anodized, integrated fluorescent lamp (1 x 24 watt)

# **SPECIFICATIONS**

KEUCO Royal K1 Mirror cabinet 25514001251 High quality Mirror cabinet in elegant design

for recessed installation, 1 door, double sided crystal mirror, with dust seal, body in aluminium silver-anodized, integrated fluorescent lamp (1 x 24 watt)