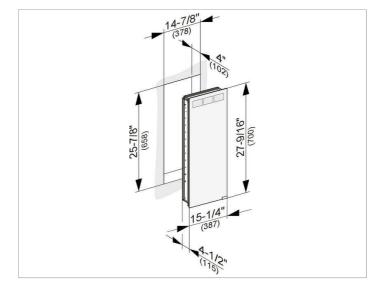

# DRAWING

- 1 socket
- 1 light switch - 3 adjustable glass shelves
- mirrored back wall

15,24 x 27,56 x 4,02 inches

silver anodized/left hand

KEUCO products are covered by a 5-year manufacturer's warranty, in effect from the date of purchase. During this time, proven product defects will be remedied free of charge. Warranty: Warranty claims must be filed in writing, including a detailed description of the defect immediately after a defect has occurred. For a copy of our detailed product warranty policy, please contact us at office-usa@keuco.com.