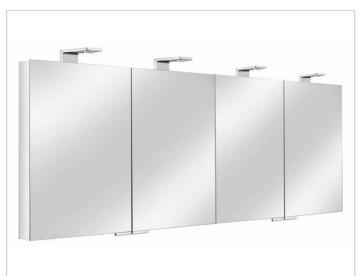

## **PRODUCT ATTRIBUTES**

4 hinged double sided crystal mirror doors, sides mirrored, wall mounted, LED lamp (4 x 6.5 Watt) EEK: ,

## SPECIFICATIONS

KEUCO Royal Universe Mirror cabinet 12706171351 High quality Mirror cabinet in elegant design

4 hinged double sided crystal mirror doors, exterior body sides mirrored, LED lamp (4 x 6,5 Watt)