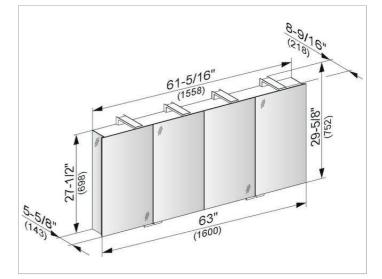

#### DIMENSION

62,99 x 29,61 x 5,63 "

## DRAWING

KEUCC

- 1 exterior light switch
- 4 internal sockets
- 4 x 3 adjustable glass shelves

63" x 29-5/8" x 5-5/8"

silver anodized/chrome-plated

 Warranty: KEUCO products are covered by a 5-year manufacturer's warranty, in effect from the date of purchase. During this time, proven product defects will be remedied free of charge. Warranty claims must be filed in writing, including a detailed description of the defect immediately after a defect has occurred. For a copy of our detailed product warranty policy, please contact us at office-usa@keuco.com.
Installation: KEUCO products must be installed by a qualified professional in accordance with the respective installation guidelines and any applicable federal / local building codes and regulations.