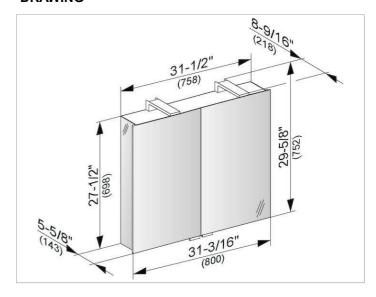

### **DRAWING**

- 1 exterior light switch
- 2 interior sockets
- 2 x 3 adjustable glass shelves

31-3/16" x 29-5/8" x 5-5/8"

silver anodized/chrome-plated

Warranty: KEUCO products are covered by a 5-year manufacturer's warranty, in effect from the date of purchase. During this time, proven product defects will be remedied free of charge. Warranty claims must be filed in writing, including a detailed description of the defect immediately after a defect has occurred. For a copy of our detailed product warranty policy, please contact us at office-usa@keuco.com.