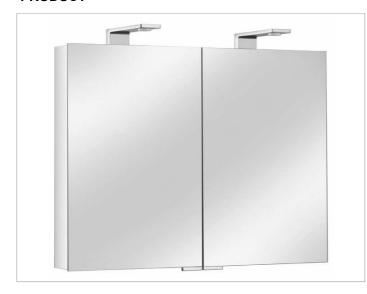

### **PRODUCT**

## **PRODUCT ATTRIBUTES**

2 hinged double sided crystal mirror doors, sides mirrored, wall mounted, LED lamp (2 x 6.5 Watt) EEK:

## **SPECIFICATIONS**

KEUCO Royal Universe Mirror cabinet 12703171351 High quality Mirror cabinet in elegant design

2 hinged double sided crystal mirror doors, exterior body sides mirrored, LED lamp (2 x 6,5 Watt)