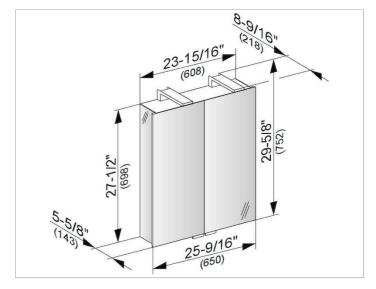

### DRAWING

- 1 exterior light switch
- 2 interior sockets
  2 x 3 adjustable glass shelves

25-9/16" x 29-5/8" x 5-5/8"

silver anodized/chrome-plated

 Warranty: KEUCO products are covered by a 5-year manufacturer's warranty, in effect from the date of purchase. During this time, proven product defects will be remedied free of charge. Warranty claims must be filed in writing, including a detailed description of the defect immediately after a defect has occurred. For a copy of our detailed product warranty policy, please contact us at office-usa@keuco.com.
 Installation: KEUCO products must be installed by a qualified professional in accordance with the respective installation guidelines and any applicable federal / local building codes and regulations.