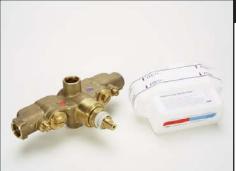

## 3/4" Thermostatic Temperature Control Valve — ROUGH ONLY ROHL Cisal Bath

## **HY19BO**

| FEATURES                                                                                                                                                                                                                                                                                                                                          | <b>COLORS/FINISHES</b> | WARRANTY                                                                                                           |
|---------------------------------------------------------------------------------------------------------------------------------------------------------------------------------------------------------------------------------------------------------------------------------------------------------------------------------------------------|------------------------|--------------------------------------------------------------------------------------------------------------------|
| <ul> <li>High volume 20 GPM @ 60 PSI</li> <li>Volume control not included</li> <li>Integrated screens and one outlet<br/>plug included</li> <li>Min. install depth: 2 1/2"</li> <li>Max. install depth: 3 3/4"</li> <li>Bottom outlet for tub spout only</li> <li>To complete package must<br/>order AC190, BA190, WA190,<br/>or WA191</li> </ul> | N/A                    | • Limited Lifetime                                                                                                 |
|                                                                                                                                                                                                                                                                                                                                                   | G.3/4" NPT             | G.3/4" NPT<br>G.3/4" NPT<br>T<br>T<br>T<br>T<br>T<br>T<br>T<br>T<br>T<br>T<br>T<br>T<br>T<br>T<br>T<br>T<br>T<br>T |