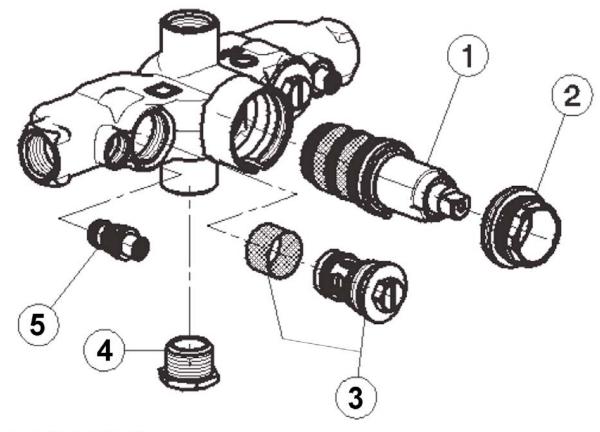

## HY19BO Spare Parts

- 1 ZZ936070 2 - ZZ936060 3 - ZZ936080
- 4 ZZ936150
- 5 ZZ943980