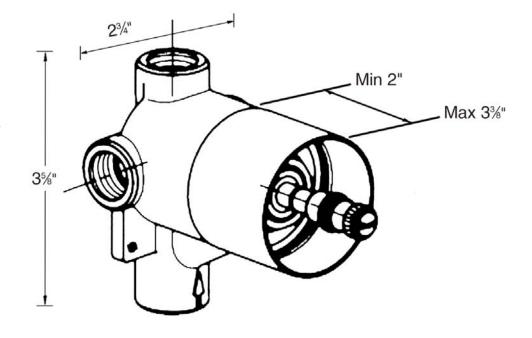

#### **FEATURES**

- Rough valve only with finished valve housing
- Solid brass construction
- Ceramic disc cartridge
- 1/2"F inlet
- 3 x 1/2"F outlets
- Flow can be split between adjacent outlets
- Must specify preferred finish when ordering
- Up to 16 GPM flow
- If only 2 outlets are being utilized, loop the "dead" outlet to a "live" outlet so the diverter does not have an off function
- Must order A2770, A3770, A2700, AC27, MB1948, A4700, BA27, or WA27 trim set to complete