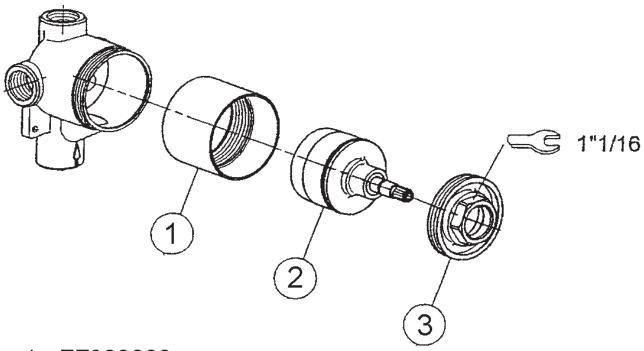

Rough Only

ROHL Cisal Bath
ROHL Country Bath Collection
ROHL Modern Collection

AC27-(Finish)/BO

#### **FEATURES**

- Rough valve only with finished valve housing
- Solid brass construction
- Ceramic disc cartridge
- 1/2"F inlet
- 3 x 1/2"F outlets
- Flow can be split between adjacent outlets
- Must specify preferred finish when ordering
- Up to 16 GPM flow
- If only 2 outlets are being utilized, loop the "dead" outlet to a "live" outlet so the diverter does not have an off function
- Must order A2770, A3770, A2700, AC27, MB1948, A4700, BA27, or WA27 trim set to complete

### **FINISHES**

- Polished Chrome
- Polished Nickel
- Satin Nickel
- Tuscan Brass
- •Inca Brass
- •Old Iron

### WARRANTY

- Limited Lifetime\*
- \* No Warranty on Tuscan Brass Finish (TCB)





# AC27BO Spare Parts



- 1 ZZ926620
- 2 9.13562
- 3 ZZ926020