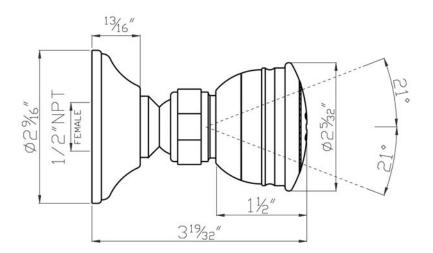

## **FEATURES**

- Multi-function spray pattern
- 2-function spray patterns
  - Classic spray
  - Concentrated spray
- Solid brass
- 1/2" female connection
- Swivel ball-and-socket joint
- 1.0 GPM restricted
- · Must loop body sprays when installing
- 90% shut-off position included
- Modern style escutcheon available, order ROGSCO14
- Upon installation, two or more body sprays need to be installed in a loop to ensure equal pressure