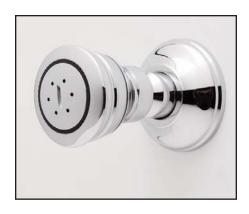

## Multi-Function Body Spray

**ROHL Shower Collection** 

1095/8

## **FEATURES**

- Multi-function spray pattern
- 2-function spray patterns
  - Classic spray
  - Concentrated spray
- Solid brass
- 1/2" female connection
- Swivel ball-and-socket joint
- 1.0 GPM restricted
- · Must loop body sprays when installing
- 90% shut-off position included
- Modern style escutcheon available, order ROGSCO14
- Upon installation, two or more body sprays need to be installed in a loop to ensure equal pressure