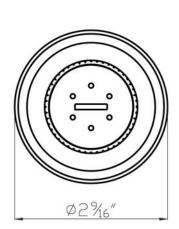

## **FEATURES**

- Multi-function spray pattern
- 2-function spray patterns
  - Classic spray
  - Concentrated spray
- Solid brass
- 1/2" female connection
- Swivel ball-and-socket joint
- 1.0 GPM restricted
- · Must loop body sprays when installing
- 90% shut-off position included
- Modern style escutcheon available, order ROGSCO14
- Upon installation, two or more body sprays need to be installed in a loop to ensure equal pressure