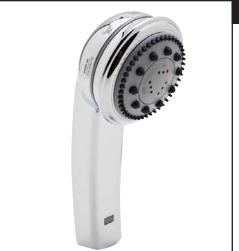

## 3 1/2" Master-Flow Showerhead

**ROHL** Shower

## **B240NHSO**

| FEATURES |
|----------|
|----------|

- 3-function spray patterns
  - Rain
  - Nebulizer
  - Massage
- 1/2" male connection
- Cleaning wrench included
- Flow rate 2.0 GPM
- Inca Brass not available