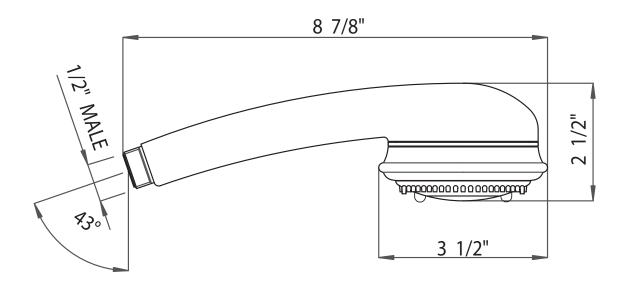

## 3 1/2" Master-Flow Showerhead

**ROHL** Shower

## **B240NHSO**

| FEATURES |
|----------|
|----------|

- 3-function spray patterns
  - Rain
  - Nebulizer
  - Massage
- 1/2" male connection
- Cleaning wrench included
- Flow rate 2.0 GPM
- Inca Brass not available