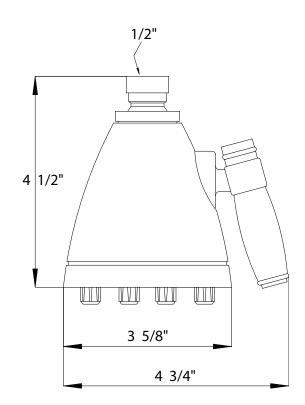

### **FEATURES**

- Michael Berman design
- All brass shower body
- 8 adjustable anti-calcium spray nozzles
- Fully adjustable water jets that produce everything from a high pressure spray to a soft cascading stream
- 1/2" female swivel connection
- Flows at 2.0 GPM
- Includes Micheal Berman logo on showerhead