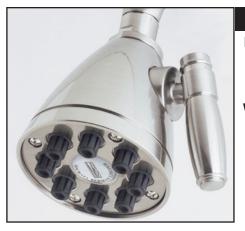

## Michael Berman 8-Jet Adjustable Showerhead

ROHL Spa Shower Collection

### **FEATURES**

- Michael Berman design
- All brass shower body
- 8 adjustable anti-calcium spray nozzles
- Fully adjustable water jets that produce everything from a high pressure spray to a soft cascading stream
- 1/2" female swivel connection
- Flows at 2.0 GPM
- Includes Micheal Berman logo on showerhead