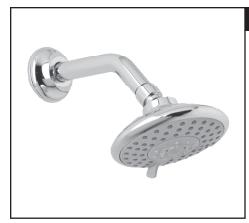

## **ECOCLASSIC SHOWERHEAD**

**ROHL SHOWERHEADS/HANDSHOWERS** 

**SOF135** (Ecoclassic Showerhead)

## FEATURES FINISHES WARRANTY

- 4-function spray patterns: Classic Spray, Concentrated Spray, Mist, Classic/Concentrated
- Traditional style
- 4¾" diameter spray face or faceplate
- Finger notch for easy rotation between spray functions
- ½" female inlet with swivel connection
- Eco and environmentally friendly, restricted to 1.75 GPM
- Flexible calcium resistant nozzles on spray face allow for easy removal of hard water build-up
- Cleansing spray modes to leave user feeling rinsed and clean