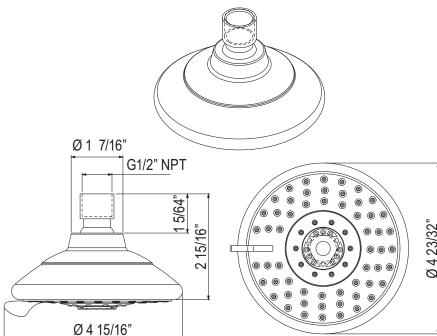

## FEATURES FINISHES WARRANTY

- 4-function spray patterns: Classic Spray, Concentrated Spray, Mist, Classic/Concentrated
- Traditional style
- 4¾" diameter spray face or faceplate
- Finger notch for easy rotation between spray functions
- ½" female inlet with swivel connection
- Eco and environmentally friendly, restricted to 1.75 GPM
- Flexible calcium resistant nozzles on spray face allow for easy removal of hard water build-up
- Cleansing spray modes to leave user feeling rinsed and clean