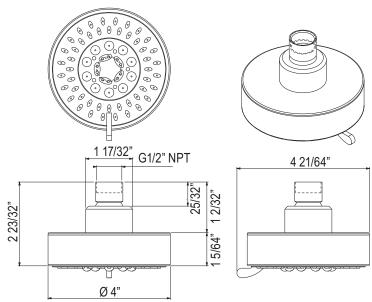

## FEATURES FINISHES WARRANTY

- 5-function spray patterns: Classic Spray, Concentrated Spray, Mist, Classic/Concentrated, Classic/Mist
- Contemporary style
- 4" diameter spray face or faceplate
- Finger notch for easy rotation between spray functions
- Position definition between spray functions is positive
- ½" female inlet with swivel connection
- Eco and environmentally friendly, restricted to 1.75 GPM
- Flexible calcium resistant nozzles on spray face allow for easy removal of hard water build-up
- Cleansing spray modes to leave user feeling rinsed and clean